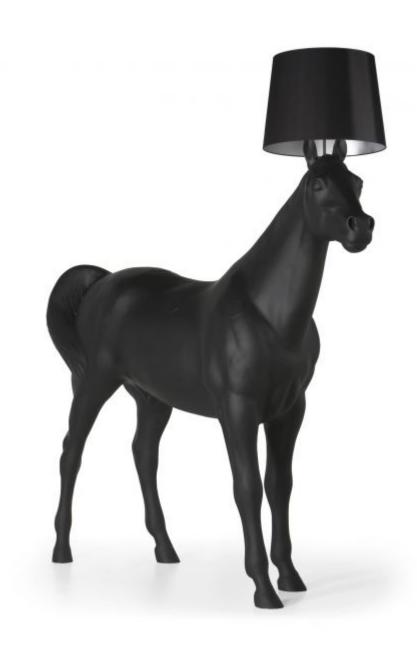

### **Horse Lamp**

by Front

Designer Front Year of design 2006

Material PVC viscose laminate shade, a metal frame structure and polyester Horse

Additional For indoor use only. The inside of the shade has a silver grey colour which reflects the light perfectly.

#### colour

black