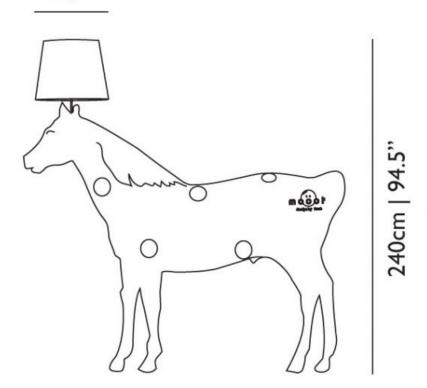

5.8"  |
| W 38 cm   15"   | W 75 cm   29,5"   |
| D 38 cm   15"   | D 262 cm   103,1" |
| Colli 1/2       | Colli 2/2         |
| Product weight: | Product weight:   |
| 1,3 KG   2,9 lb | 65 KG   143,3 lb  |
| With packaging: | With packaging:   |
| 2 KG   4,4 lb   | 100 KG   220,5 lb |

### cleaning instructions

Can be effectively cleaned using a regular household dust cloth or feather duster. Lightly dust inbetween each component when the lamps are not in use. Moooi recommends always reading the label of any cleaning products you wish to use on or near any item from the Moooi collection. For further information on how to clean this product please contact your nearest Moooi agent or dealer which can be located through our website.

# moooi

### dimensions

230cm | 90.6"



50cm | 19.7"