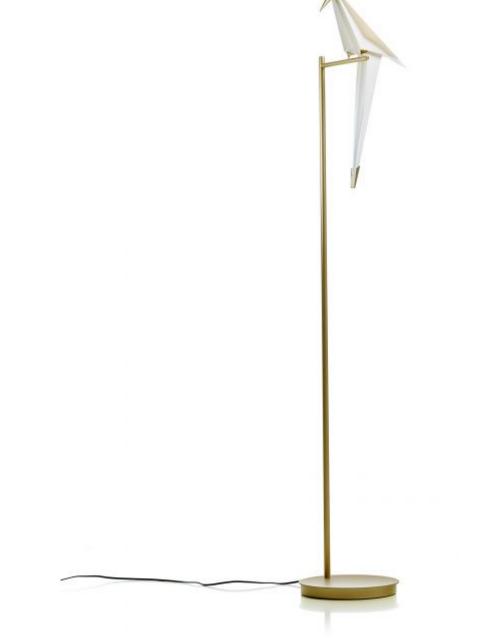

### **Perch Light Floor**

A bird is gracefully balanced on a tall metal perch, beautiful and proud, a swinging glimmer of warm light... yet you are inside, after daylight has faded, under the spell of the Perch Light Floor Lamp!

| Designer       | Umut Yamac           |
|----------------|----------------------|
| Year of design | 2016                 |
| Material       | Steel, Aluminium, PP |
| Additional     | Solid State LED      |

#### Colour

Brass

White