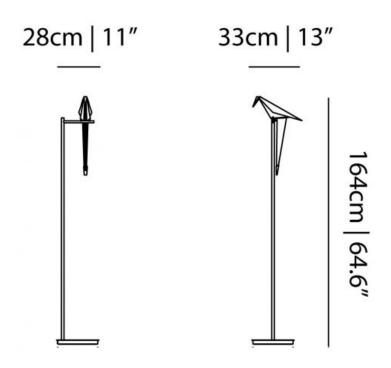

------------|
| Year of design | 2016                 |
| Material       | Steel, Aluminium, PP |
| Additional     | Solid State LED      |

## moooi°

#### technical CE

CE

**|nput Voltage:** 100-240V ~ 50/60Hz

**Power Consumption:** Max 5W

**Colour Temperature:** 2700K

Light source: Solid State LED

**CRI:** 80

Lumen: Approx 150

**Cable Colour:** Black

**Dimmable:** Not dimmable

## moooi°

#### technical UL



**|nput Voltage:** 100-240V ~ 50/60Hz

**Power Consumption:** Max 5W

**Colour Temperature:** 2700K

Light source: Solid State LED

**CRI:** 80

Lumen: Approx 150

**Cable Colour:** Black

**Dimmable:** Not dimmable

#### Colour

Brass

White

#### Packaging

H 160 cm | 63" W 34 cm | 13,4" D 33 cm | 13"

Colli 1/1

With packaging: 8,5 KG | 18 lb

## moooi

#### dimensions