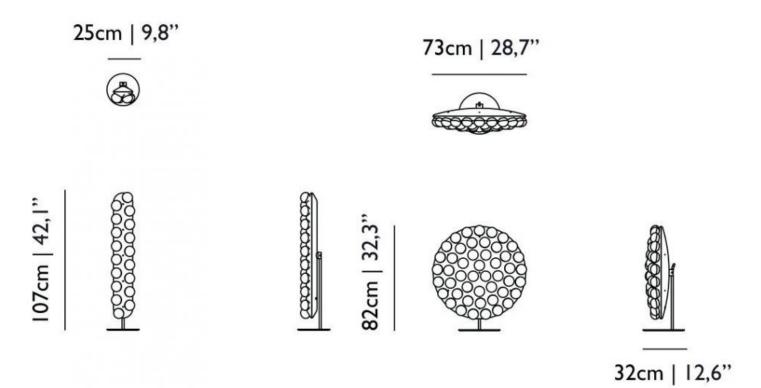

## packaging

| Prop Light Floor<br>H 40 cm   15,7"<br>W 40 cm   15,7"<br>D 105 cm   41,3"<br>Colli 1/1 | <b>Prop Light Round Floor</b><br>H 50 cm   19,7"<br>W 85 cm   33,5"<br>D 85 cm   33,5" |
|-----------------------------------------------------------------------------------------|----------------------------------------------------------------------------------------|
| Product weight:<br>8 KG   17,6 lb<br>With packaging:<br>10 KG   22 lb                   | Colli 1/1<br>Product weight:<br>10 KG   22 lb<br>With packaging:<br>15 KG   33,1 lb    |