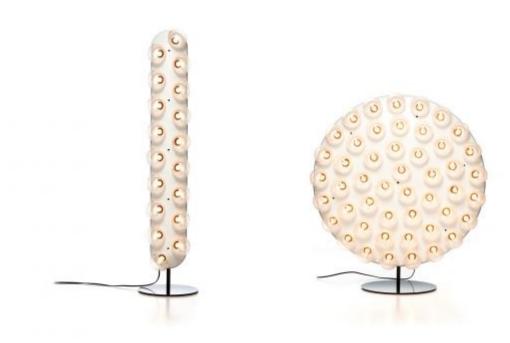

## **Prop Light Floor**

by Bertjan Pot

"We have round lights, we have straight lights. We have them with lights on one side, we have them with lights on two sides ..."

Designer Year of design Material Bertjan Pot 2013 HIPS housing; PMMA lightguide; Glass bulbs

### technical

**input voltage CE:** 220-240∨

Inpute voltage cUL:

amount of LED's: Prop Light Round Floor: 48 Prop Light Floor: 18

colour temperature (degrees Kelvin, K) / colour rendering index: Approx. 2000K / CRI\_Ra min. 80

NEW: 2700K version now available! Iuminous flux (Lumen, Im):

Prop Light Round Floor: 1078.511m Prop Light Floor: 499.361m

**Power consumption:** Prop Light Round Floor: MAX 21W Prop Light Floor: MAX 10.3W