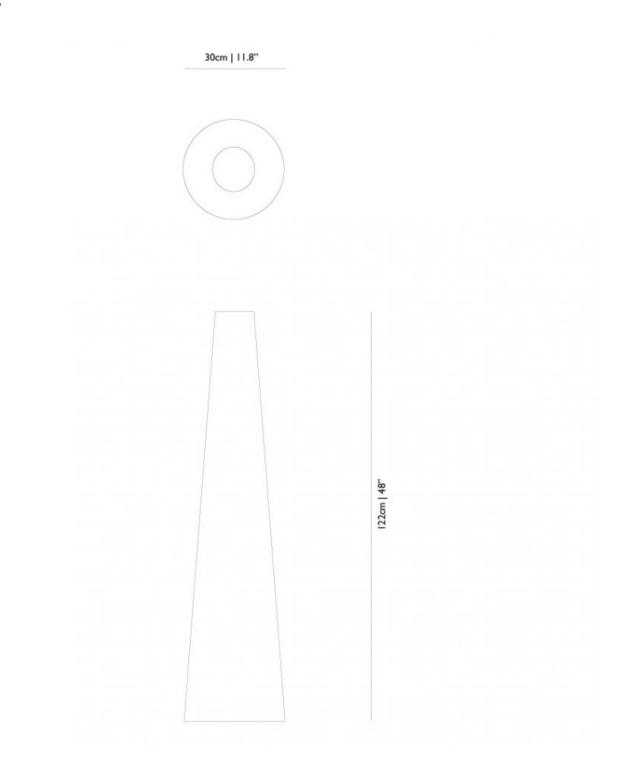

|

### moooi°

#### colours



#### technical

CE

E27 x I 60 W MAX type A Cable length 2,5M (black) Europlug



E26 x I 60 W MAX type A Cable length 2,5M (black) US 2-pin plug

### packaging

H 130 cm | 51,2" W 32 cm | 12,6" D 32 cm | 12,6"

Colli 1/1 Product weight: 1,3 KG | 2,9 lb With packaging: 3 KG | 6,6 lb

#### cleaning instructions

Can be effectively cleaned using a regular household dust cloth or feather duster. Lightly dust inbetween each component when the lamps are not in use. Moooi recommends always reading the label of any cleaning products you wish to use on or near any item from the Moooi collection. For further information on how to clean this product please contact your nearest Moooi agent or dealer which can be located through our website.

## moooi

#### dimensions