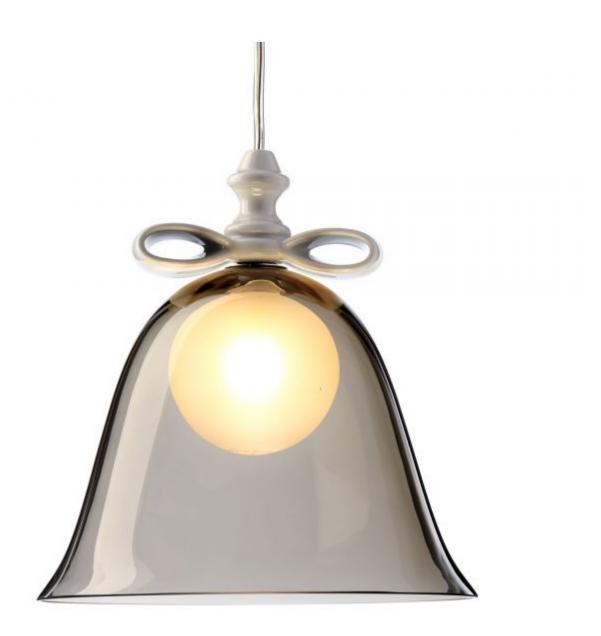

### **Bell Lamp**

by Marcel Wanders

The bell represents a very early and essential form of communication, generating a welcoming ring that brings people together for festivities and congregations.

| Designer       | Marcel Wanders                 |
|----------------|--------------------------------|
| Year of design | 2012                           |
| Material       | Mouth blown glass, Ceramic bow |