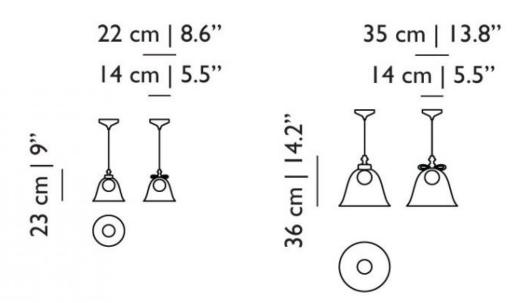

#### technical

Bell Lamp G9 Lampholder 60 W MAX Cable Length 4M (transparent)

**Bell Lamp Small** G9 Lampholder 60 W MAX Cable Length 4M (transparent)

Bell lamps come with a matching canopy