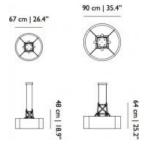

n of the Construction Lamp Suspended blends in nicely with its two elegant colour nuances and stylish brass details. Joost van Bleiswijk's signature electricity pole structure connects the lamp's shade to the ceiling, completing its look and feel with a touch of vintage Meccano.

**Designer** Joost van Bleiswijk

Year of design 2016

Material Die cast powdercoated aluminium, wooden version with wood slats.

### **Construction Suspended L technical (ce)**

CE

Material:

Die cast powdercoated aluminium, wooden version with wood slats

**Colours:** 

Matt black & matt white

Netto weight:

24kg

**Power consuption:** 

Max 60w

Input voltage:

110-230V

Dimmable:

Yes

Lampholder:

4 x E27

Cable length:

4 or 10m

Cable colour:

Black

Canopy:

Black or white

# m o o o i

#### dimensions