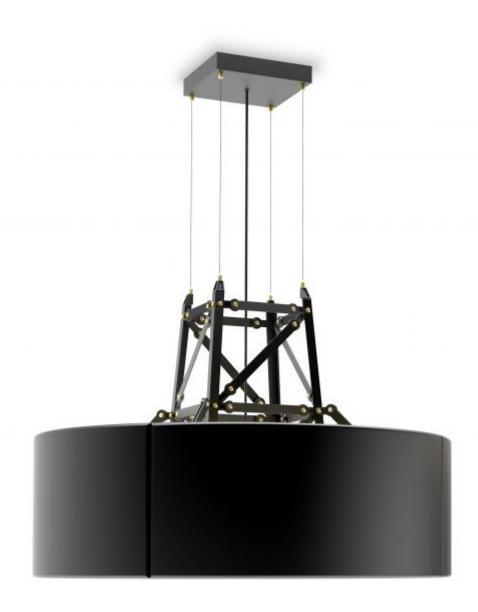

### **Construction Lamp Suspended L**

The industrial design of the Construction Lamp Suspended blends in nicely with its two elegant colour nuances and stylish brass details. Joost van Bleiswijk's signature electricity pole structure connects the lamp's shade to the ceiling, completing its look and feel with a touch of vintage Meccano.

**Designer** Joost van Bleiswijk

Year of design 2016

Material Die cast powdercoated aluminium, wooden version with wood slats.

### **Construction Suspended L technical (ce)**

CE

Material:

Die cast powdercoated aluminium, wooden version with wood slats

**Colours:** 

Matt black & matt white

Netto weight:

24kg