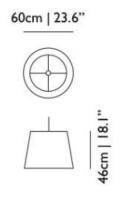

astic black canopy (black shade)

#### technical usa canada mexico



E26
60 W MAX type A
Cable length 4M (black)
10M cable available on request



Chrome canopy

### packaging

H 60 cm | 23.6" W 62 cm | 24.4" D 62 cm | 24.4"

Colli I/I Product weight: I,3 KG | 2,9 lb With packaging: 4,7 KG | 10,4 lb

### cleaning instructions

# m o o i

Can be effectively cleaned using a regular household dust cloth or feather duster. Lightly dust inbetween each component when the lamps are not in use. Moooi recommends always reading the label of any cleaning products you wish to use on or near any item from the Moooi collection. For further information on how to clean this product please contact your nearest Moooi agent or dealer which can be located through our website.

## m o o o i

#### dimensions