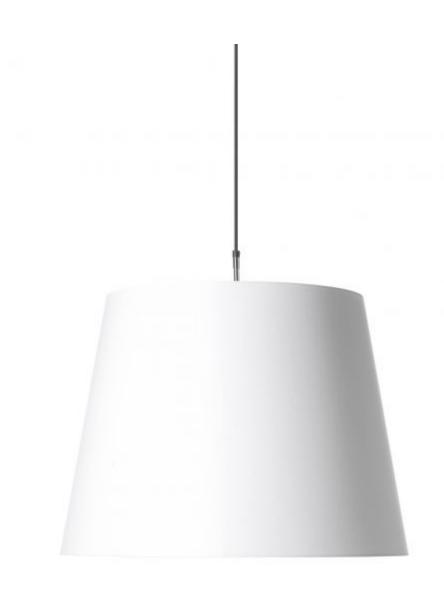

### Hang

by Marcel Wanders

A classic lamp from the Moooi lighting collection both versatile and charismatic in form and function.

**Designer** Marcel Wanders

Year of design 1999

Material PVC/cotton laminate on metal structure

#### dimensions