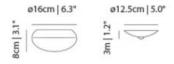

tic black canopy (black shade)

#### technical usa canada mexico



E26
60 W MAX type A
Cable length 4M (black)
10M cable available on request



Chrome canopy

### packaging

H 60 cm | 23.6" W 62 cm | 24.4" D 62 cm | 24.4"

Colli I/I Product weight: I,3 KG | 2,9 lb With packaging: 4,7 KG | 10,4 lb

### cleaning instructions

# m o o i

Can be effectively cleaned using a regular household dust cloth or feather duster. Lightly dust inbetween each component when the lamps are not in use. Moooi recommends always reading the label of any cleaning products you wish to use on or near any item from the Moooi collection. For further information on how to clean this product please contact your nearest Moooi agent or dealer which can be located through our website.

## m o o o i

#### dimensions