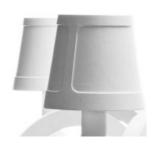

## detailing

The Paper collection illustrates it's story with a lacquered paper finish.

For the Paper Chandelier XL and Paper Chandelier L are shades available making the diffusion of the light more delicate and subtle.