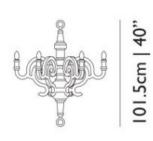

## dimensions

90 cm | 35.4"

100cm | 39.4"

paper chandelier XL

135 cm | 53.2"

155 cm | 61"

147 cm | 57.9"