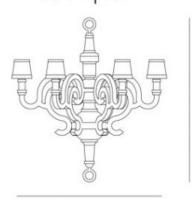

#### packaging

chandelier L H II5 cm | 45.3"

W 100 cm | 39.4" D 90 cm | 35.4"

Colli I/I

Product weight: 10,5 KG | 23,1 lb

With packaging: 19 KG | 41,9 lb

shades L

H 20 cm | 7.9" W 36 cm | 14.2" D 50 cm | 19.7"