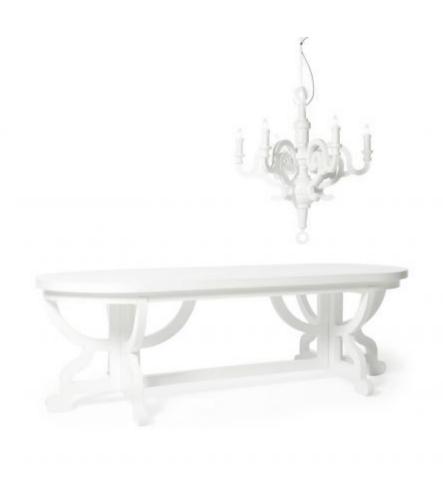

# Paper Chandelier L

by Studio Job

Did the idea of paper furniture ever strike your mind?

Paper, cardboard and papier-mâché are familiar to all of us. They bring back memories of kindergarten and our first experiences of making things. Inspired by classic icons but manufactured like modern day furniture, this furniture collection is an ode to classical style and to the material.

## detailing

The Paper collection illustrates it's story with a lacquered paper finish.

For the Paper Chandelier XL and Paper Chandelier L are shades available making the diffusion of the light more delicate and subtle.

#### colours

White

**RAL 6010** 