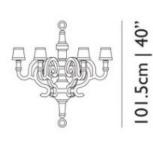

## dimensions

90 cm | 35.4"

100cm | 39.4"

paper chandelier XL

135 cm | 53.2"

155 cm | 61"

147 cm | 57.9"