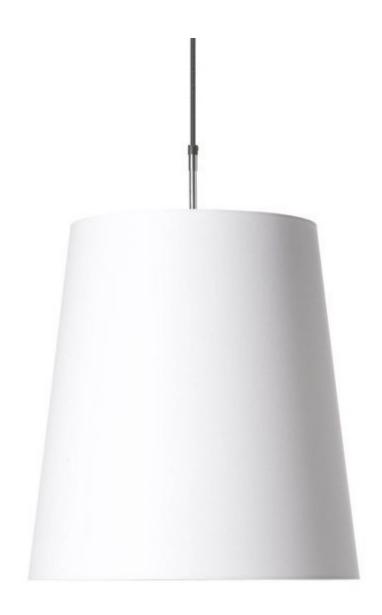

### **Round Light**

by Marcel Wanders

A classic lamp from the Moooi lighting collection both versatile and charismatic in form and function.

Designer

Marcel Wanders

Year of design

1999

Material

PVC/viscose laminate and a metal frame structure, chromed steel pendant.