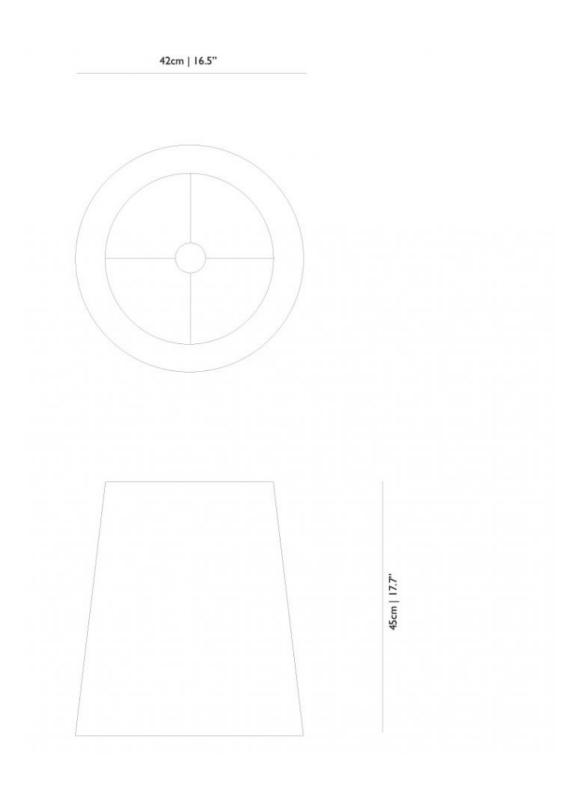

de) Plastic black canopy (black shade)

#### technical usa canada mexico



E26 60 W MAX type A Cable length 4M (black) I 0M cable available on request



Chrome canopy



#### packaging

H 60 cm | 23,6"

W 46 cm | 18,1"

D 46 cm | 18,1"

Colli I/I

Product weight:

1,3 KG | 2,9 lb

With packaging:

3,5 KG | 7,7 lb

#### cleaning instructions

Can be effectively cleaned using a regular household dust cloth or feather duster. Lightly dust inbetween each component when the lamps are not in use. Moooi recommends always reading the label of any cleaning products you wish to use on or near any item from the Moooi collection. For further information on how to clean this product please contact your nearest Moooi agent or dealer which can be located through our website.

# moooi

#### dimensions