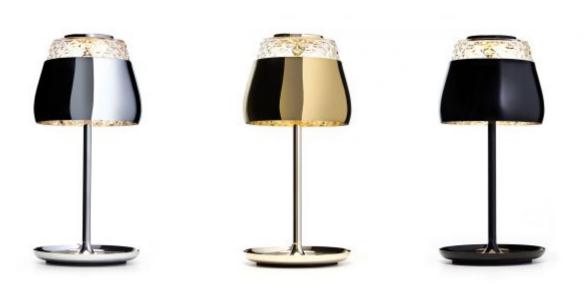

## Valentine Table Lamp

by Marcel Wanders

After the sparkling excitement of Valentine & Valentine Baby, please meet the new family member: Valentine Table Lamp. Love at first sight is guaranteed with its warm glow of its florid heart.

**Designer** Marcel Wanders

Year of design 20

2013

Material Crystal clear blown glass with chromed, gold plated or lacquered shade, transparent cord and steel cable

#### colours

gold (gold inside)

chromed (chromed inside)

black (chromed inside)

white (chromed inside)