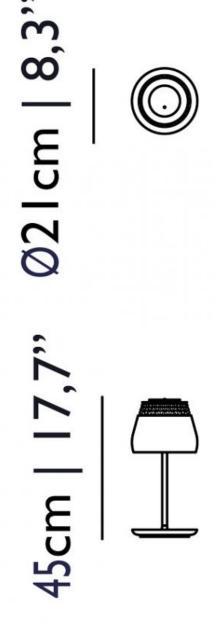

e)

#### technical CE



Input voltage:

 $110-240V \sim 5 0 \sim 6 0 H z$ 

Lightsource:

LED

Colour temperature (degrees Kelvin, K) / colour rendering index:

2700K / CRI\_Ra min. 80

Power consumption:

12W

Luminous flux ( Lumen, lm):

I I 00lm

Cable length:

1,5m (transparent)

dimmable by push dimmer on top

### cleaning instructions

Can be effectively cleaned using a regular household dust cloth or feather duster. Lightly dust inbetween each component when the lamps are not in use. Moooi recommends always reading the label of any cleaning products you wish to use on or near any item from the Moooi collection. For further information on how to clean this product please contact your nearest Moooi agent or dealer which can be located through our website.

# m o o i

### dimensions