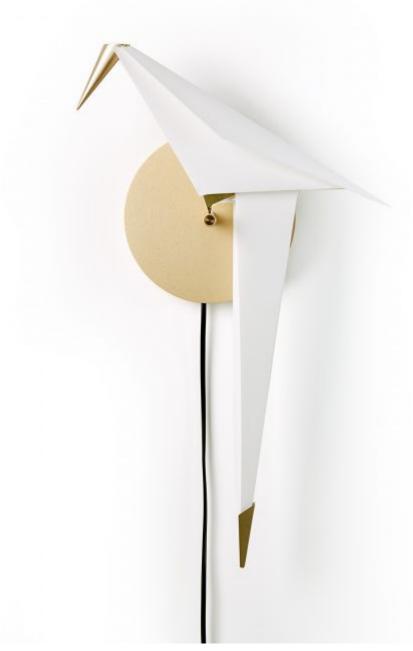

### Perch Light Wall

If you like the idea of a poetic, nature-inspired lamp as free as a bird, the Perch Light Wall Lamp also comes in a "recessed" version, in which the wiring and cable are completely hidden inside the wall.

Designer Year of design Material Additional Umut Yamac 2016 Steel, Aluminium, PP Solid State LED