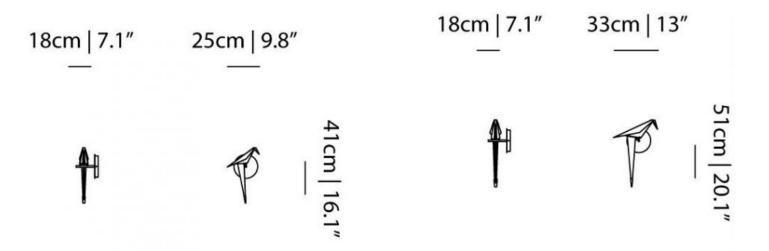

ired lamp as free as a bird, the Perch Light Wall Lamp also comes in a "recessed" version, in which the wiring and cable are completely hidden inside the wall.

Designer Year of design Material Additional Umut Yamac 2016 Steel, Aluminium, PP Solid State LED

## **moooi**

#### Technical



**Input Voltage:** 100-240V ~ 50/60Hz

**Power Consumption:** Max 5W

**Colour Temperature:** 2700K

Lightsource: Solid State LED

**CRI:** 80

Lumen: Small bird approx 90lm; large bird approx 150lm

**Dimmable:** Not dimmable

Cable Colour: Black

White

#### Colour

### Packaging

Brass

Wall: H 21 cm | 8,4" W 34 cm | 13,6" D 83 cm | 33,2"

Colli I/I

With packaging: 6KG | 13 lb H 15 cm | 6" W 40 cm | 16" D 70 cm | 28" Colli 1/1

Wall Recessed:

With packaging: 6KG | 13 lb

## moooi°

#### dimensions