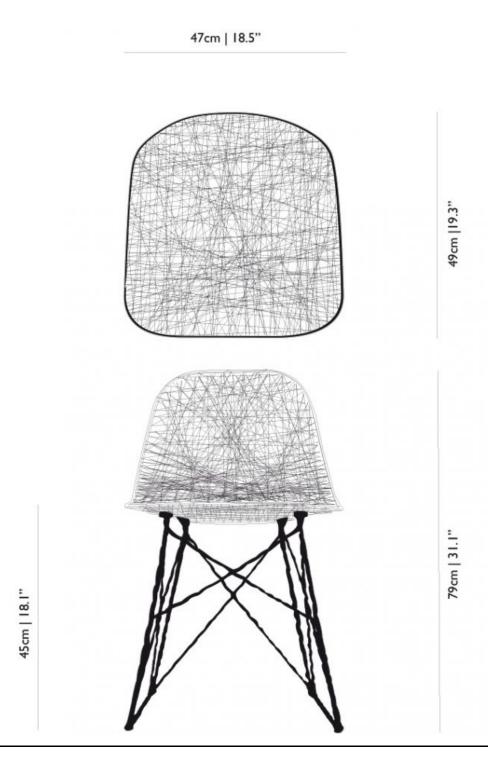

#### dimensions

#### **Carbon Chair**

H 102cm | 40,2" W 52cm | 20,5" L 61cm | 24"