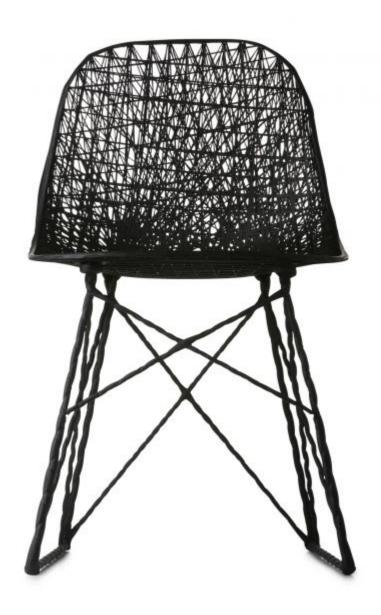

#### **Carbon Chair**

Carbon Chair of Bertjan Pot and Marcel Wanders speaks of dedicated craftsmanship in connection to high tech materials only made possible by personal excitement, passion and enlighted.

#### detailing

The carbon chair & bar stool's uncomparable lightness both visualy and physically is due to the structure. Individual strands of carbon interwoven to create a strong body and intricate aesthetic.