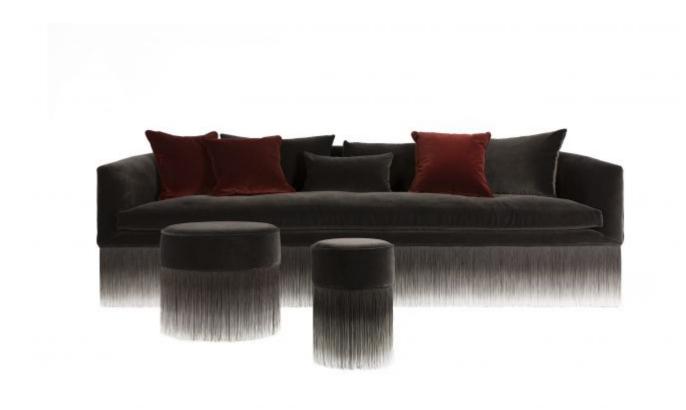

## **Amami Sofa**

An elegant and comfortable sofa dressed in heart-warming velvet, softly floating on long sensuous fringes that decorate and enhance it, producing a fresh breeze of lightness all around the room: this is For You by Lorenza Bozzoli.

Designer Lorenza Bozzoli

Year of design 2016

Material Wood, HR foam

**Additional** The 3 back cushions are included.