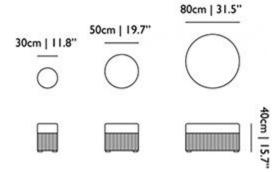

### dimensions

#### Amami Poof 80cm

H 49 | 19.3" W 84 | 33.1" D 84 | 33.1"

#### Amami Poof 50cm

H 49 | 19.3" W 54 | 21.3" D 54 | 21.3"

#### Amami Poof 30cm

H 49 | 19.3" W 34 | 13.4" D 34 | 13.4"