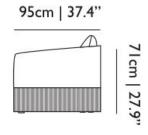

# m o o i



## **Amami Sofa**

An elegant and comfortable sofa dressed in heart-warming velvet, softly floating on long sensuous fringes that decorate and enhance it, producing a fresh breeze of lightness all around the room: this is For You by Lorenza Bozzoli.

Designer Lorenza Bozzoli

Year of design 2016

Material Wood, HR foam

**Additional** The 3 back cushions are included.

## m o o o i

### **Fabric**



Lario 54 Blue



Lario 2002 Dark Grey



Lario 2003 Light Grey

Composition 100% COTTON
Martindale >40.000
Lightfastness 4
Pilling 5
Maintenance Spot staining with spray detergent dry cleaning

### dimensions





## m o o i





## **Packaging**

#### Amami Sofa

H 83 | 32.7" W 103 | 40.6" D 253 | 99.6"

#### Amami Poof 80cm

H 49 | 19.3" W 84 | 33.1" D 84 | 33.1"

#### Amami Poof 50cm

H 49 | 19.3" W 54 | 21.3" D 54 | 21.3"

#### Amami Poof 30cm

H 49 | 19.3" W 34 | 13.4" D 34 | 13.4"