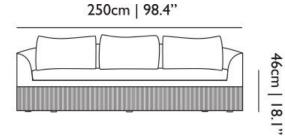

# m o o i



## **Amami Sofa**

An elegant and comfortable sofa dressed in heart-warming velvet, softly floating on long sensuous fringes that decorate and enhance it, producing a fresh breeze of lightness all around the room: this is For You by Lorenza Bozzoli.

Designer Lorenza Bozzoli

Year of design 2016

Material Wood, HR foam

**Additional** The 3 back cushions are included.

## m o o o i

### **Fabric**



Lario 54 Blue



Lario 2002 Dark Grey



Lario 2003 Light Grey

Composition 100% COTTON
Martindale >40.000
Lightfastness 4
Pilling 5
Maintenance Spot staining with spray detergent dry cleaning

### dimensions





## m o o i





## **Packaging**

#### Amami Sofa

H 83 | 32.7" W 103 | 40.6" D 253 | 99.6"

#### Amami Poof 80cm

H 49 | 19.3" W 84 | 33.1" D 84 | 33.1"

#### Amami Poof 50cm

H 49 | 19.3" W 54 | 21.3" D 54 | 21.3"

#### Amami Poof 30cm

H 49 | 19.3" W 34 | 13.4" D 34 | 13.4"