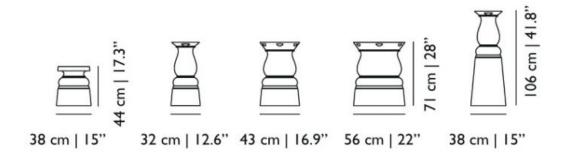

# **moooi**



## **Container Stool New Antiques**

A fancy new addition to the Container Table series, the New Antiques tables brings a touch of vintage charm to its growing family.

Designer Year of design Material Additional Marcel Wanders 2011 PE suitable for outdoor use

# moooi°



## packaging

H 48 cm | 18.9" W 42 cm | 16.6" D 42 cm | 16.6"

Colli I

Product weight: 5.5 KG | 12,1 lb

With packaging: 6 KG | 13.2 lb

## cleaning instructions

Moooi recommends using a good furniture polish and a soft cloth. Apply generously in layers to the surface and use the cloth to shine. Do not use abraisive fabrics, gently remove tough stains with warm water and a trusted multi-surface cleaner.

# moooi

### dimensions