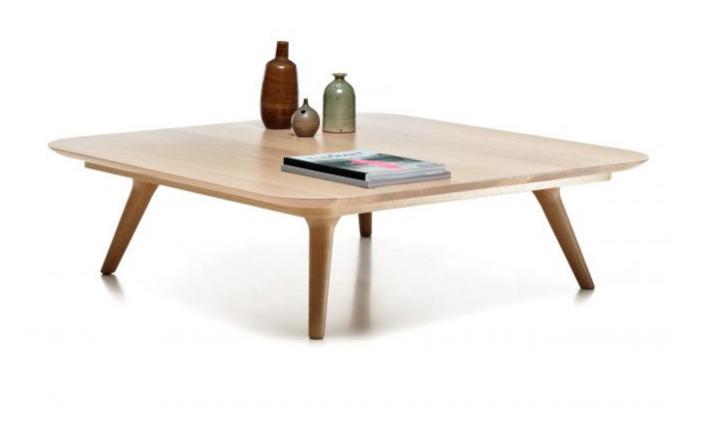

### **Zio Coffee Table**

The perfect living room mates any time of the day. Marcel Wanders' Zio coffee tables bring a touch of playful elegance to your afternoons, either entertaining friends or while enjoying a quick coffee on a busy day.

DesignerMarcel WandersYear of design2013

Material Solid Oak