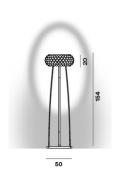

# DESCRIPTION

Floor lamp with diffused, direct and indirect light. Satin finish blown glass internal diffuser, satin finish opaline glass lower screen. External diffuser consisting of a crown of polycarbonate arches secured to a chromed metal mount and PMMA spheres. Round die cast aluminium base and epoxy powder coated extruded aluminium rods. The transparent cable is fitted with a dimmer which can be used both to adjust the level of luminous intensity gradually or as the ON/OFF switch.

# COLORS

Gold, Trasparent

technical details

Rich, bright and sophisticated, the Caboche lamp is a mosaic of refractions, a perfect fusion of different personalities in the one form, coming together to create the body and light effect of the lamp. When it is turned on, the light diffuses from inside the spheres like lots of bright crystals, providing 360° lighting of the surrounding environment and guaranteeing both upward and downward lighting. Caboche floor lamp is a small jewel of creativity and technology, available in two sizes and two versions: transparent and yellow gold. The original design of the stem is created by the three supports that join together to form the round base, recalling the spherical form of the diffuser, and thus guaranteeing a combination of coherence, originality and lightness. Caboche is the perfect protagonist for homes or public areas, uniting visual impact with lightness, decorative value and functionality.

# Caboche grande

SCHEMATIC & LIGHT EMISSION

MATERIAL

Polymethylmethacrylate, blown glass, chromed metal and varnished aluminium

COLORS

LIGHT SOURCE

LED retrofit, Halo 1x 230W R7s

CERTIFICATIONS

### Caboche media

SCHEMATIC & LIGHT EMISSION

MATERIAL

Polymethylmethacrylate, blown glass, chromed metal and varnished aluminium

COLORS

LIGHT SOURCE

LED retrofit, Halo 1x 160W R7s

CERTIFICATIONS