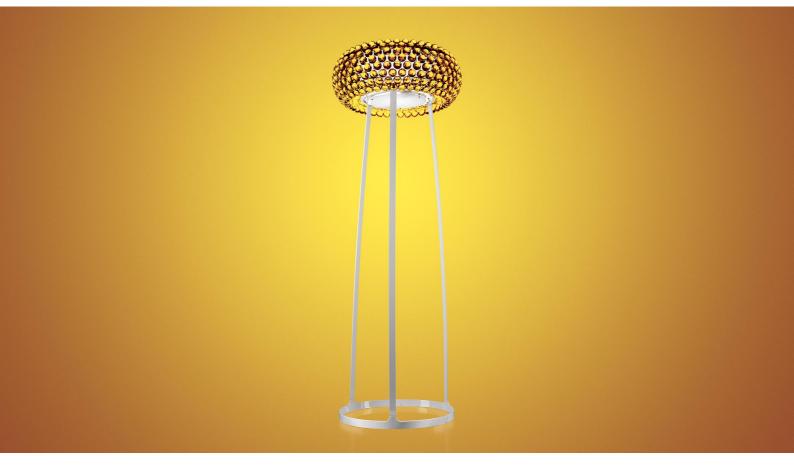

# DESCRIPTION

Floor lamp with diffused, direct and indirect light. Satin finish blown glass internal diffuser, satin finish opaline glass lower screen. External diffuser consisting of a crown of polycarbonate arches secured to a chromed metal mount and PMMA spheres. Round die cast aluminium base and epoxy powder coated extruded aluminium rods. The transparent cable is fitted with a dimmer which can be used both to adjust the level of luminous intensity gradually or as the ON/OFF switch.

# COLORS

Gold, Trasparent

technical details

Rich, bright and sophisticated, the Caboche lamp is a mosaic of refractions, a perfect fusion of different personalities in the one form, coming together to create the body and light effect of the lamp. When it is turned on, the light diffuses from inside the spheres like lots of bright crystals, providing 360° lighting of the surrounding environment and guaranteeing both upward and downward lighting. Caboche floor lamp is a small jewel of creativity and technology, available in two sizes and two versions: transparent and yellow gold. The original design of the stem is created by the three supports that join together to form the round base, recalling the spherical form of the diffuser, and thus guaranteeing a combination of coherence, originality and lightness. Caboche is the perfect protagonist for homes or public areas, uniting visual impact with lightness, decorative value and functionality.