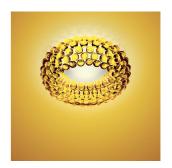

# COLORS

Gold, Trasparent

technical details

Rich, bright and sophisticated, the Caboche lamp is a mosaic of refractions, a perfect fusion of different personalities in the one form, coming together to create the body and light effect of the lamp. When it is turned on, the light diffuses from inside the spheres like lots of bright crystals, providing 360° lighting of the surrounding environment and guaranteeing both upward and downward lighting. Caboche floor lamp is a small jewel of creativity and technology, available in two sizes and two versions: transparent and yellow gold. The original design of the stem is created by the three supports that join together to form the round base, recalling the spherical form of the diffuser, and thus guaranteeing a combination of coherence, originality and lightness. Caboche is the perfect protagonist for homes or public areas, uniting visual impact with lightness, decorative value and functionality.

family

Caboche Caboche

Caboche