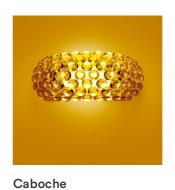

# COLORS

Gold, Trasparent

technical details

Rich, bright and sophisticated, the Caboche lamp is a mosaic of refractions, a perfect fusion of different personalities in the one form, coming together to create the body and light effect of the lamp. When it is turned on, the light diffuses from inside the spheres like lots of bright crystals, providing 360° lighting of the surrounding environment and guaranteeing both upward and downward lighting. Caboche floor lamp is a small jewel of creativity and technology, available in two sizes and two versions: transparent and yellow gold. The original design of the stem is created by the three supports that join together to form the round base, recalling the spherical form of the diffuser, and thus guaranteeing a combination of coherence, originality and lightness. Caboche is the perfect protagonist for homes or public areas, uniting visual impact with lightness, decorative value and functionality.

family

Caboche Caboche

Caboche