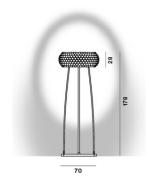

# Caboche grande

SCHEMATIC & LIGHT EMISSION

MATERIAL

Polymethylmethacrylate, blown glass, chromed metal and varnished aluminium

COLORS

LIGHT SOURCE

LED retrofit, Halo 1x 230W R7s

CERTIFICATIONS

### Caboche media

SCHEMATIC & LIGHT EMISSION

MATERIAL

Polymethylmethacrylate, blown glass, chromed metal and varnished aluminium

COLORS

LIGHT SOURCE

LED retrofit, Halo 1x 160W R7s

CERTIFICATIONS