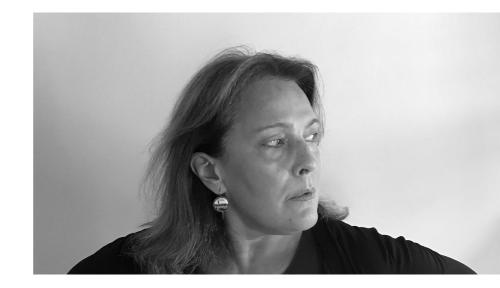

# COLORS

Gold, Trasparent

technical details

Rich, bright and sophisticated, the Caboche lamp is a mosaic of refractions, a perfect fusion of different personalities in the one form, coming together to create the body and light effect of the lamp. When it is turned on, the light diffuses from inside the spheres like lots of bright crystals, providing 360° lighting of the surrounding environment and guaranteeing both upward and downward lighting. Caboche floor lamp is a small jewel of creativity and technology, available in two sizes and two versions: transparent and yellow gold. The original design of the stem is created by the three supports that join together to form the round base, recalling the spherical form of the diffuser, and thus guaranteeing a combination of coherence, originality and lightness. Caboche is the perfect protagonist for homes or public areas, uniting visual impact with lightness, decorative value and functionality.

# Caboche grande

SCHEMATIC & LIGHT EMISSION

MATERIAL

Polymethylmethacrylate, blown glass, chromed metal and varnished aluminium

COLORS

LIGHT SOURCE

LED retrofit, Halo 1x 230W R7s

CERTIFICATIONS