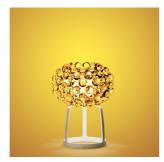

# DESCRIPTION

Floor lamp with diffused, direct and indirect light. Satin finish blown glass internal diffuser, satin finish opaline glass lower screen. External diffuser consisting of a crown of polycarbonate arches secured to a chromed metal mount and PMMA spheres. Round die cast aluminium base and epoxy powder coated extruded aluminium rods. The transparent cable is fitted with a dimmer which can be used both to adjust the level of luminous intensity gradually or as the ON/OFF switch.

#### MATERIALS

Polymethylmethacrylate, blown glass, chromed metal and varnished aluminium

# COLORS

Gold, Trasparent

technical details

Rich, bright and sophisticated, the Caboche lamp is a mosaic of refractions, a perfect fusion of different personalities in the one form, coming together to create the body and light effect of the lamp. When it is turned on, the light diffuses from inside the spheres like lots of bright crystals, providing 360° lighting of the surrounding environment and guaranteeing both upward and downward lighting. Caboche floor lamp is a small jewel of creativity and technology, available in two sizes and two versions: transparent and yellow gold. The original design of the stem is created by the three supports that join together to form the round base, recalling the spherical form of the diffuser, and thus guaranteeing a combination of coherence, originality and lightness. Caboche is the perfect protagonist for homes or public areas, uniting visual impact with lightness, decorative value and functionality.