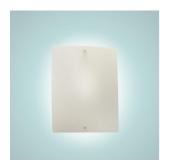

## DESCRIPTION

Wall lamp with reflected and diffused light. Hand-blown cased glass diffuser, hot bent and subject externally to immersion in acid. Wall mounting plate housing the lighting technology part, made of aluminium color epoxy powder coated die cast zamak.

## MATERIALS

Blown acid-etched glass and coated metal

COLORS

White

technical details

Designed by the founders of Foscarini in the first years of the company's life, Folio pays homage to the simplicity of the small gestures that make a lighting design decorative. This wall lamp evokes a sheet of paper being stretched. Two corners bend slightly towards the wall or the ceiling with a movement just hinted at but enough to give volume to the twodimensional shape of a sheet of paper. Two small screws hook the blown glass diffuser to the metal support and these two points become a delicate decorative element. Folio's light source is housed inside the metal support and diffuses a warm, intense light through its satinfinished screen. pag.