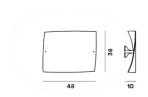

## Folio grande

SCHEMATIC & LIGHT EMISSION

MATERIAL

Blown acid-etched glass and coated metal

COLORS

LIGHT SOURCE

LED Halo 1x 120W R7s

CERTIFICATIONS

## Folio piccola

SCHEMATIC & LIGHT EMISSION

MATERIAL

Blown acid-etched glass and coated metal

COLORS

LIGHT SOURCE

LED Halo 1x 120W R7s

CERTIFICATIONS