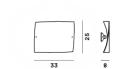

## Folio grande

SCHEMATIC & LIGHT EMISSION

MATERIAL

Blown acid-etched glass and coated metal

COLORS

LIGHT SOURCE

LED Halo 1x 120W R7s

CERTIFICATIONS

## Folio piccola

SCHEMATIC & LIGHT EMISSION

MATERIAL

Blown acid-etched glass and coated metal

COLORS

LIGHT SOURCE

LED Halo 1x 120W R7s

CERTIFICATIONS