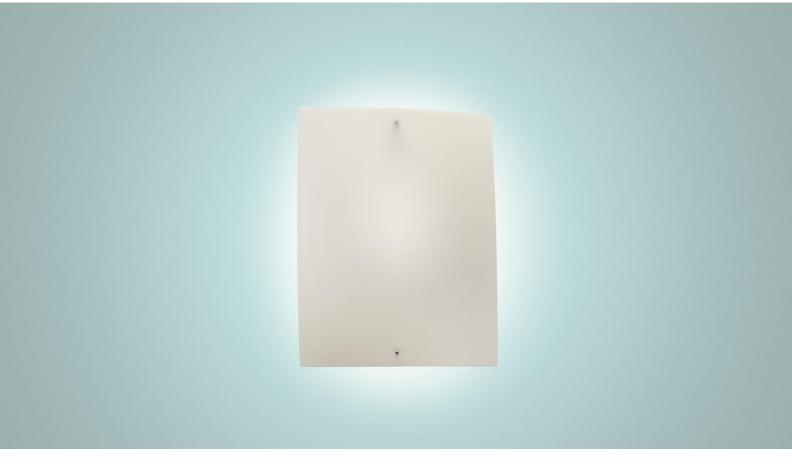

## DESCRIPTION

Wall lamp with reflected and diffused light. Hand-blown cased glass diffuser, hot bent and subject externally to immersion in acid. Wall mounting plate housing the lighting technology part, made of aluminium color epoxy powder coated die cast zamak.

## MATERIALS

Blown acid-etched glass and coated metal

COLORS

White

technical details

Designed by the founders of Foscarini in the first years of the company's life, Folio pays homage to the simplicity of the small gestures that make a lighting design decorative. This wall lamp evokes a sheet of paper being stretched. Two corners bend slightly towards the wall or the ceiling with a movement just hinted at but enough to give volume to the twodimensional shape of a sheet of paper. Two small screws hook the blown glass diffuser to the metal support and these two points become a delicate decorative element. Folio's light source is housed inside the metal support and diffuses a warm, intense light through its satinfinished screen. pag.