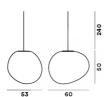

### **Gregg Sospensione XL**

SCHEMATIC & LIGHT EMISSION

MATERIAL

Rotational moulded polyethylene and varnished metal

COLORS

LIGHT SOURCE

LED retrofit, Halo 1x 25W E27

CERTIFICATIONS

## Gregg Sospensione grande

SCHEMATIC & LIGHT EMISSION

MATERIAL

Rotational moulded polyethylene and varnished metal

COLORS

LIGHT SOURCE

LED retrofit, Fluo 1x 25W E27

CERTIFICATIONS