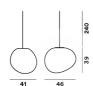

### **Gregg Sospensione XL**

SCHEMATIC & LIGHT EMISSION

MATERIAL

Rotational moulded polyethylene and varnished metal

COLORS

LIGHT SOURCE

LED retrofit, Halo 1x 25W E27

CERTIFICATIONS

## Gregg Sospensione grande

SCHEMATIC & LIGHT EMISSION

MATERIAL

Rotational moulded polyethylene and varnished metal

COLORS

LIGHT SOURCE

LED retrofit, Fluo 1x 25W E27

CERTIFICATIONS

### Rotational moulded polyethylene and varnished metal

□ **(** IP 44 IP 65

COLORS

LIGHT SOURCE

LED retrofit, Fluo 1x 15W E27

ENERGY EFFICIENCY

A+, A