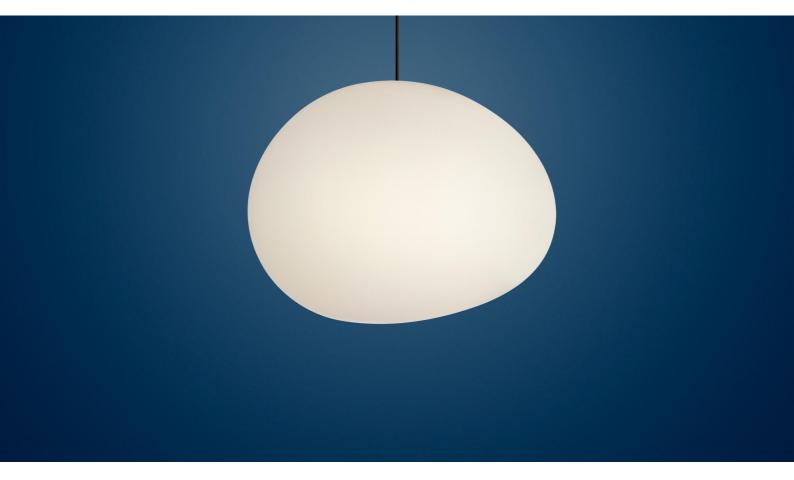

## DESCRIPTION

Suspension lamp with diffused light. Rotational moulded polyethylene diffuser with direct coupling for assembly onto the polyester powder coated zinc alloy base. Electrical cable covered in neoprene for outdoor use, mounting disk for j-box is included.

#### MATERIALS

Rotational moulded polyethylene and varnished metal

COLORS

White

A product of natural inspiration and extensive research, Gregg's shape is reminiscent of a large pebble, its surface polished by the water. It could even be seen as the egg of some mythological beast, a symbol of creation and re-birth. Made of polyethylene, a light-weight material that is also shock-resistant and weather-proof, Outdoor Gregg is available in the table and suspension versions, in three different sizes: medium, large and extra-large, to blend in seamlessly with any setting and create free compositions, in a game of different dimensions and heights. Affording a multitude of possibilities, for a dual emotion: by day with an organic and pure shape, at night with a warm luminosity. Decorative and lighting at the same time, the Outdoor Gregg lamp is ideal for a host of different situations: a covered terrace, a garden gazebo or a patio, but also an outdoor living area, expressing a lifestyle in pursuit of a new, refined relationship between design, nature and architecture.