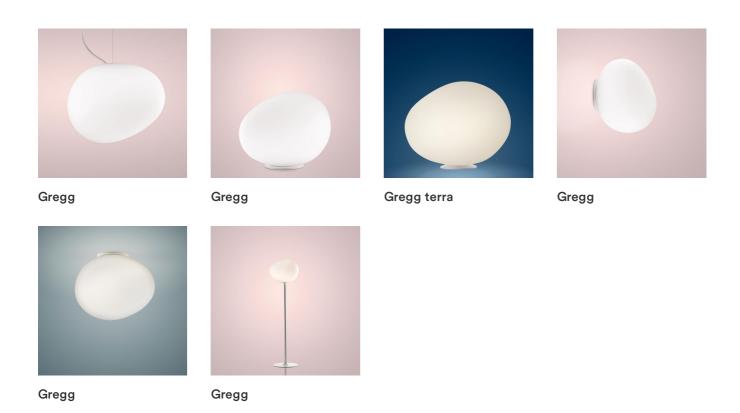

#### MATERIALS

Rotational moulded polyethylene and varnished metal

COLORS

White

A product of natural inspiration and extensive research, Gregg's shape is reminiscent of a large pebble, its surface polished by the water. It could even be seen as the egg of some mythological beast, a symbol of creation and re-birth. Made of polyethylene, a light-weight material that is also shock-resistant and weather-proof, Outdoor Gregg is available in the table and suspension versions, in three different sizes: medium, large and extra-large, to blend in seamlessly with any setting and create free compositions, in a game of different dimensions and heights. Affording a multitude of possibilities, for a dual emotion: by day with an organic and pure shape, at night with a warm luminosity. Decorative and lighting at the same time, the Outdoor Gregg lamp is ideal for a host of different situations: a covered terrace, a garden gazebo or a patio, but also an outdoor living area, expressing a lifestyle in pursuit of a new, refined relationship between design, nature and architecture.

family