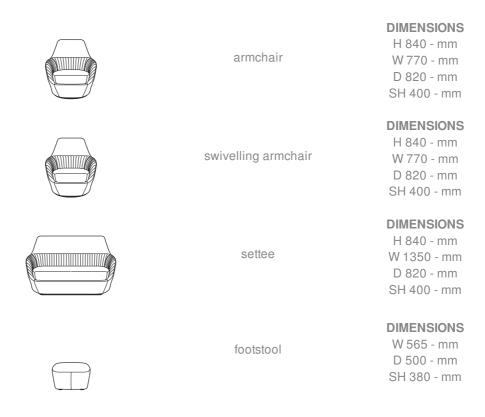

, or in 8 mm thick Epoxy black lacquered steel in the case of the rotating armchair. In the case of the footstool, the structure is in 3-layer particleboard.

COMFORT: elastic webbing and high resilience polyurethane foam (36 kg/m3 - 2.8 kPa) on the seat. High resilience polyurethane foam (26 kg/m3 - 1.4 kPa) on the back. Polyurethane foam (38 kg/m3 - 3.6 kPa) for the footstool.

MAKING-UP: cover quilted with 110g/m² polyester with, baguette stitch detailing; cover may be removed by a professional.

Lumbar and armrest cushions are integral to the cover: they are stitched every 5 cm and quilted with ultraflexible polyurethane foam (30 kg/m3 - 1.8 kPa).

## More info at

www.ligne-roset.com



## **ARMCHAIR**

### **DIMENSIONS**

H 840 mm - W 770 mm - D 820 mm - SH 400 mm -

## Other sizes