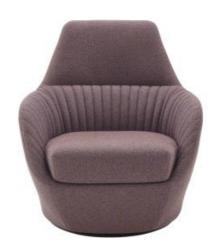

#### Description

Amédée is a settee and armchair combination, designed around a lumbar support which is quilted and stitched just like the bucket seats of the best Italian motor cars. The armchair may be rotating, and there is also a footstool for when it's time to relax.

## **Technical Specifications**

THE CONCEPT: Amédée is a settee and armchair combination, designed around a lumbar support which is quilted and stitched just like the bucket seats of the best Italian motor cars. The armchair may be rotating, and there is also a footstool for when it's time to relax.

## **ARMCHAIR**

### **DIMENSIONS**

H 840 mm - W 770 mm - D 820 mm - SH 400 mm -