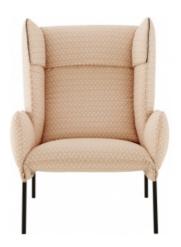

#### **Description**

Beau fixe is the simple assembly of two complementary pieces: a metal structure and a quilt. The structure functions like a giant clamp which holds the one-piece quilt in the jaws formed from the main uprights. These jaws segment it and fold it into the rectangular panels which form the armrests, seat, back and 'ears'.

If the collection reminds one of the seats of cars or aeroplanes, it does so in a simple, airy fashion; the whole thing is held above the ground by slender legs; the seat and high, soft back surrounded by full-length 'ears' and high armrests envelop the user in a micro-climate.

### **ARMCHAIR**

#### **DIMENSIONS**

H 1030 mm - W 810 mm - D 990 mm - SH 435 mm -