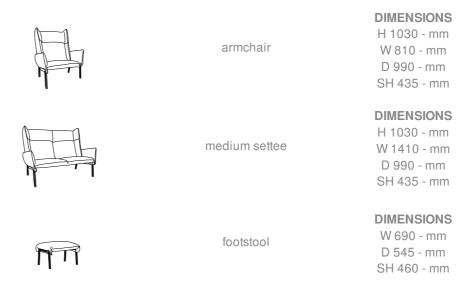

### **ARMCHAIR**

#### **DIMENSIONS**

H 1030 mm - W 810 mm - D 990 mm - SH 435 mm -

#### Other sizes

technical impossibilities.