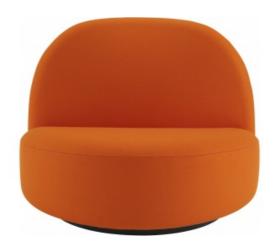

#### **ARMCHAIR**

#### **DIMENSIONS**

H 700 mm - W 900 mm - D 770 mm - SH 350 mm -