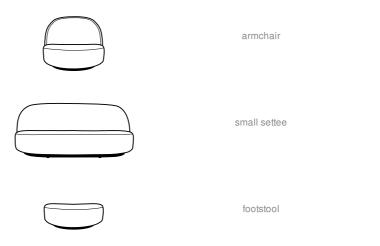

#### **ARMCHAIR**

#### **DIMENSIONS**

H 700 mm - W 900 mm - D 770 mm - SH 350 mm -

#### Other sizes

### **DIMENSIONS**

H 700 - mm W 900 - mm D 770 - mm SH 350 - mm

### **DIMENSIONS**

H 700 - mm W 1700 - mm D 800 - mm SH 350 - mm

## DIMENSIONS

W 900 - mm D 650 - mm SH 330 - mm