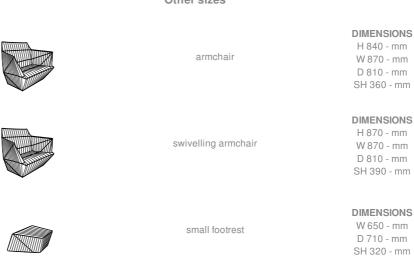

#### **ARMCHAIR**

#### **DIMENSIONS**

H 840 mm - W 870 mm - D 810 mm - SH 360 mm -

#### Other sizes

medium settee

| DIMENSIONS  |
|-------------|
| H 840 - mm  |
| W 1450 - mm |
| D 810 - mm  |
| SH 360 - mm |
| SH 360 - MM |

large settee

| DIMENSIONS  |
|-------------|
| H 840 - mm  |
| W 1900 - mm |
| D 810 - mm  |
| SH 360 - mm |
|             |

DIMENSIONS

large footrest

DIMENSIONS W 1240 - mm D 710 - mm SH 320 - mm