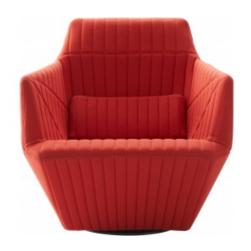

#### Description

The basis of the Facett range is two settees and an armchair, complemented by two footrests (which can be used as extensions to the seating). The magic of Facett will touch all those who desire purity, without compromising on the perfection of the design. Compare for example the minimalist simplicity of its monolithic form with the ultra-sophisticated work involved in its realisation - in particular the stitching (toning or contrasting), the complexity of which recalls the cutting and shaping of a precious stone, or even the complex folds of origami.

#### FABRICS

Stitching on the armchair, settees and footrests is either toning or contrasting (in which case choice of 5 colours: ecru, anthracite, grey, red or blue).