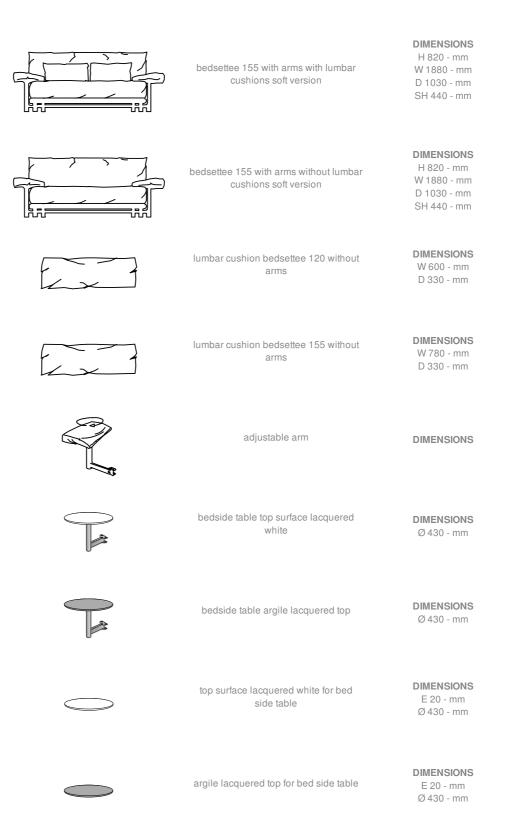

### **Technical Specifications**

Frame in multi-ply and panels of particleboard, with steel mechanism and birch slats. Seat in polyether foam (28kg/m3 - 3.0kPa). As an option it is possible to have a 9 cm thick Bultex mattress, density 38 kg/m3 (see references SUPPLEMENT FOR BULTEX MATTRESS 10600216 and 10600211). Back in polyether foam (28kg/m<sup>3</sup> - 3.0kPa). Lumbar cushions are supplied as follows: 2 x W60 for small bedsettee without arms, and 2 x W78 for large bedsettee without arms; 1 x W78 for small bedsettee with arms, and 2 x W60 for large bedsettee with arms. Please take these details into consideration when ordering additional/subsequent lumbars. The armrests (polyether foam 28 kg/m3 - 3.0 kPa + polyester quilting 200 g/m<sup>2</sup>) or bedside tables (MDF top diameter 43 cm - thickness 2 cm) pivot to allow the bed-settee to open.

MULTY is easy to operate, and offers excellent comfort both as a bed (with polyether mattress size : 153x194x8, 119x194x8) and as a settee. When unfolded, its depth is 200 cm for the bedsettee W 155. Mattress has an ecru-coloured cover in 50% polyester/50% cotton (dry cleanable), which has been treated with "HealthGuard" (antibacterial & fungicidal). A foam sheet is supplied to place between the slats and the seat when folded. For instructions on use, please see the card which comes with the bed. MULTY has been specially designed for use as a bed on an everyday basis. Optional extras: lumbar cushions and arms. Covers of lumbar cushions and armrests are removable.

## BEDSETTEE 120 WITHOUT ARMS WITH LUMBAR CUSHIONS SOFT VERSION

DIMENSIONS H 820 mm - W 1310 mm - D 1030 mm - SH 440 mm -

Other sizes

### DIMENSIONS

H 820 - mm W 1310 - mm D 1030 - mm SH 440 - mm

#### DIMENSIONS

H 820 - mm W 1310 - mm D 1030 - mm SH 440 - mm

#### DIMENSIONS

H 820 - mm W 1660 - mm D 1030 - mm

#### DIMENSIONS

H 820 - mm W 1660 - mm D 1030 - mm SH 440 - mm

### DIMENSIONS

H 820 - mm W 1530 - mm D 1030 - mm

## DIMENSIONS

H 820 - mm W 1530 - mm D 1030 - mm SH 440 - mm

bedsettee 120 without arms with lumbar

cushions soft version

bedsettee 120 without arms without lumbar cushions soft version

bedsettee 155 without arms without

lumbar cushions soft version

bedsettee 120 with arms with lumbar

cushions soft version

bedsettee 120 with arms without lumbar

cushions soft version

bedsettee 155 without arms with lumbar cushions soft version

SH 440 - mm

SH 440 - mm