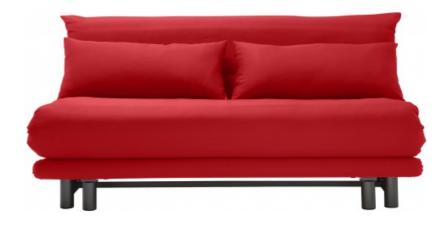

# MULTY

Design by Claude Brisson

#### Description

Multy offers an intermediate position half-way between settee and bed: a chaise longue with ample leg support.

MULTY is easy to operate, and offers excellent comfort both as a bed (with polyether mattress size : 153x194x8, 119x194x8) and as a settee. When unfolded, its depth is 200 cm for the bedsettee W 155. Mattress has an ecru-coloured cover in 50% polyester/50% cotton (dry cleanable), which has been treated with "HealthGuard" (antibacterial & fungicidal). A foam sheet is supplied to place between the slats and the seat when folded. For instructions on use, please see the card which comes with the bed. MULTY has been specially designed for use as a bed on an everyday basis. Optional extras: lumbar cushions and arms. Covers of lumbar cushions and armrests are removable.