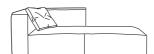

#### Description

The Nils settee has a particularly welcoming, pillowy appearance. Its contours are harmonious and balanced, their simplicity counterbalanced by their soft appearance and the sophistication of the stitching employed: the blend of simple and edge-to-edge stitching on the structure confers on Nils a 'made-to-measure' feel coloured with laid-back elegance.

### MEDIUM SETTEE WITHOUT ARMS COMPLETE ITEM

#### Other sizes

medium 1-armed settee (right) complete item

SH 385 - mm

DIMENSIONS

medium 1-armed settee (left) complete item

H 850 - mm W 1580 - mm D 1020 - mm SH 385 - mm

H 850 - mm

W 1580 - mm