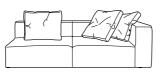

#### Description

The Nils settee has a particularly welcoming, pillowy appearance. Its contours are harmonious and balanced, their simplicity counterbalanced by their soft appearance and the sophistication of the stitching employed: the blend of simple and edge-to-edge stitching on the structure confers on Nils a 'made-to-measure' feel coloured with laid-back elegance.

### MEDIUM SETTEE WITHOUT ARMS COMPLETE ITEM

#### **DIMENSIONS**

H 850 mm - W 1300 mm - D 1020 mm - SH 385 mm -