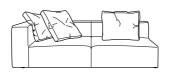

#### Description

The Nils settee has a particularly welcoming, pillowy appearance. Its contours are harmonious and balanced, their simplicity counterbalanced by their soft appearance and the sophistication of the stitching employed: the blend of simple and edge-to-edge stitching on the structure confers on Nils a 'made-to-measure' feel coloured with laid-back elegance.

### MEDIUM SETTEE WITHOUT ARMS COMPLETE ITEM

#### **DIMENSIONS**

H 850 mm - W 1300 mm - D 1020 mm - SH 385 mm -