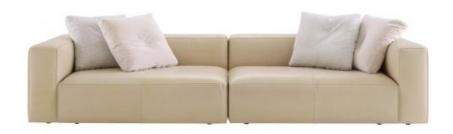

#### Description

The Nils settee has a particularly welcoming, pillowy appearance. Its contours are harmonious and balanced, their simplicity counterbalanced by their soft appearance and the sophistication of the stitching employed: the blend of simple and edge-to-edge stitching on the structure confers on Nils a 'made-to-measure' feel coloured with laid-back elegance.

# COVERING MATERIALS

Fabrics and leathers. Heavy cloths and chenilles work particularly well.