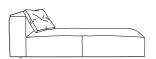

# DIMENSIONS

H 850 - mm W 2080 - mm D 1020 - mm SH 385 - mm

lounge settee complete item

# DIMENSIONS

H 850 - mm W 1060 - mm D 1750 - mm SH 385 - mm

lounge settee right complete item