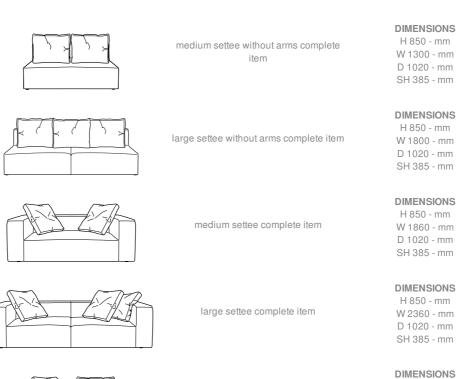

### MEDIUM SETTEE WITHOUT ARMS COMPLETE ITEM

#### **DIMENSIONS**

H 850 mm - W 1300 mm - D 1020 mm - SH 385 mm -