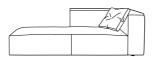

# DIMENSIONS

H 850 - mm W 1340 - mm D 1750 - mm SH 385 - mm

lounge settee left complete item

DIMENSIONS H 850 - mm W 1340 - mm D 1750 - mm SH 385 - mm

footstool