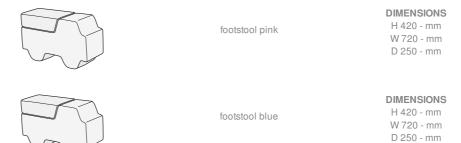

rfect and timeless in form. For Softruck, Tim Brauns dreamt up an intelligent, sustainable product in the archetypal shape of a small truck in two parts: the tractor and its load.

A child will thus be naturally inclined not only to sit on it but also to play with it by taking his or her Softruck seat/toy apart and putting it back together again. Lorry made from anti-combustion polyurethane

Lory made from anti-combustion polyurethane foam (density 40 kg/m3), upholstered in a polypropylene fabric (choice of rose or bleu). The upper cushion is removable and the covers of both sections are also removable.

#### **Technical Specifications**

More info at www.ligne-roset.com

© Ligne Roset 2018



### **FOOTSTOOL PINK**

#### **DIMENSIONS**

H 420 mm - W 720 mm - D 250 mm -

#### Other sizes