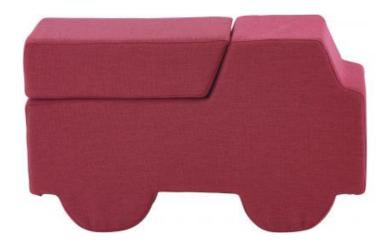

#### Description

A proponent of highly functional design, angled towards everyday objects, Tim Brauns seeks above all solutions which are technically perfect and timeless in form. For Softruck, Tim Brauns dreamt up an intelligent, sustainable product in the archetypal shape of a small truck in two parts: the tractor and its load.

A child will thus be naturally inclined not only to sit on it but also to play with it by taking his or her Softruck seat/toy apart and putting it back together again. Lorry made from anti-combustion polyurethane

Lory made from anti-combustion polyurethane foam (density 40 kg/m3), upholstered in a polypropylene fabric (choice of rose or bleu). The upper cushion is removable and the covers of both sections are also removable.