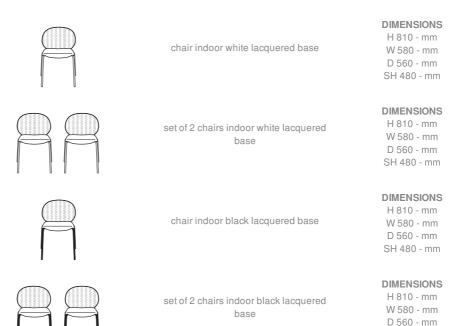

# **CHAIR INDOOR WHITE LACQUERED BASE**

# **DIMENSIONS**

H 810 mm - W 580 mm - D 560 mm - SH 480 mm -

# Other sizes

SH 480 - mm