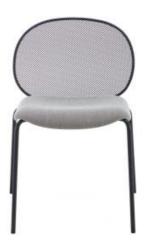

# Description

Resolutely feminine in inspiration, the design of the Unbeaumatin chair offers supple, polished forms in which the material is dealt with lightly. The seat rests on its support gently, undulating like a soft fabric which falls across the legs of a woman. The back envelops the user in a shaped mesh which brings visual lightness by creating zones of transparency. For use in a garden or in a living room.

# **Technical Specifications**

CONSTRUCTION

Black or white lacquered steel.

#### COMFORT

Seat with pad in thermoformed ABS clad in foam (60 kg/m3 - 7.8 kPa) and exclusively covered in One (a waterproof, water-repellent fabric).