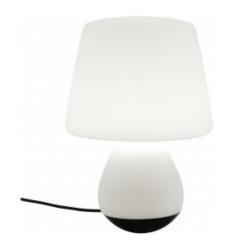

## **MUSHROOM**

Design by Nick Rennie

### Description

Outdoor light: IP 44 (ingress protection rating). Not suitable for seaside use. Shade in white shot-blasted rotomoulded polythene. Culbuto base in machined steel with phosphatized antirust treatment. Finished in a double layer of Epoxy satin black lacquer. Supplied with 5 m black neoprene cable. Black manual switch. Supplied with 1 x 24W E27 compact fluo spiral bulb, colour 840 (cold white).

### **TABLE LAMP**

**DIMENSIONS** H 430 mm - Ø 290 mm

Other sizes

table lamp

**DIMENSIONS** H 430 - mm Ø 290 - mm