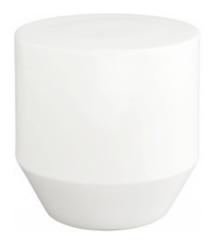

### Description

Made from earthenware and therefore solid and able to be left outdoors. 63 is a reference to the angle of inclination of the base. Table in moulded enamelled earthenware. Suitable for outdoor use up to -2°. Supplied with 5 felt gliders Ø 20 mm.

### OCCASIONAL TABLE WHITE INDOOR / OUTDOOR

DIMENSIONS H 400 mm - Ø 400 mm

Other sizes

occasional table white indoor / outdoor

DIMENSIONS H 400 - mm Ø 400 - mm

occasional table argile indoor / outdoor