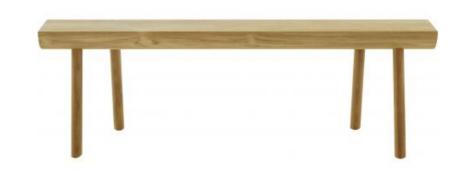

#### Description

For the Stick Bench outdoor bench, Lee West hoped to evoke a timeless style of craftsmanship: the seat, made from half a tree trunk, the cylindrical legs and their rustic assembly reinforce the 'raw, natural material' look of the teak, an exceptional wood which is refined and timeless. Durable by nature, Stick Bench will age well, patinating or oxidising over time, depending on how and where it is used. Half-trunk seat and cylindrical legs in non-oiled natural solid teak. Suitable for indoor or outdoor

#### **DIMENSIONS**

W 1400 mm - D 325 mm - SH 440 mm -

#### Other sizes

bench teck

DIMENSIONS W 1400 - mm D 325 - mm SH 440 - mm