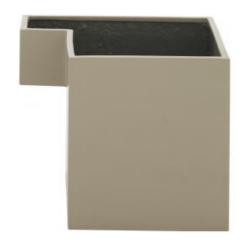

# FLOWER POTS: MATERNITY

**Design by** Jean-François D'Or

## Description

Set of 2 plant pots (1 large and 1 small) made from gloss-finish lacquered glassfibre (with matt-finish dark grey interior). Suitable for indoor or outdoor use (NB for outdoor use, a note is supplied explaining that a hole must be bored in the base to allow water to escape). The designer's signature appears on the underside of each pot.

Dimensions of large pot: H 49.5 W 39 D 48 cm. Dimensions of small pot: H 32.7 W 30 D 39 cm.