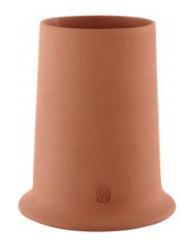

### Description

Set of terracotta pots of varying heights. They look particularly good when grouped together, in which case they are evocative of a vista of Parisian rooftops and brick chimneys.

Pot in turned terracotta, for outdoor use (each pot has a pierced base). Frost resistant to -5°C. The designer's logo is stamped onto the underside of each pot, above the curve of the base.

## FLOWER POT SMALL OUTDOOR

DIMENSIONS

H 290 mm - Ø 240 mm