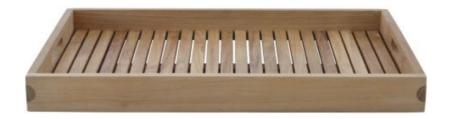

#### Description

Teak is an exceptional wood, refined and timeless. Used in emblematic locations such as the bridges of the very finest ships or Asian temples, it presents excellent technical characteristics: stable, durable, soft to the touch and pleasantly fragrant. It will patinate indoors over time, developing a golden brown hue; outdoors, it will oxidise, which does not alter its properties in any way but which does confer a characteristic silver-grey colour. Tray in natural (non-oiled) solid teak. Suitable for

indoor or outdoor use.

**Technical Specifications** 

More info at www.ligne-roset.com

© Ligne Roset 2018

### TRAY TECK INDOOR / OUTDOOR

DIMENSIONS H 56 mm - W 575 mm - D 380 mm -

**Other sizes** 

tray teck indoor / outdoor

### DIMENSIONS

H 56 - mm W 575 - mm D 380 - mm

feet teck indoor / outdoor