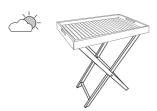

cription

Teak is an exceptional wood, refined and timeless. Used in emblematic locations such as the bridges of the very finest ships or Asian temples, it presents excellent technical characteristics: stable, durable, soft to the touch and pleasantly fragrant. It will patinate indoors over time, developing a golden brown hue; outdoors, it will oxidise, which does not alter its properties in any way but which does confer a characteristic silver-grey colour. Tray in natural (non-oiled) solid teak. Suitable for

indoor or outdoor use.

**Technical Specifications** 

More info at www.ligne-roset.com

© Ligne Roset 2018



### TRAY TECK INDOOR / OUTDOOR

DIMENSIONS H 56 mm - W 575 mm - D 380 mm -

**Other sizes** 



tray teck indoor / outdoor

### DIMENSIONS

H 56 - mm W 575 - mm D 380 - mm



feet teck indoor / outdoor

## DIMENSIONS

H 705 - mm W 545 - mm D 280 - mm