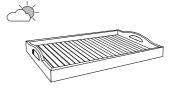

### TRAY TECK INDOOR / OUTDOOR

DIMENSIONS H 56 mm - W 575 mm - D 380 mm -

**Other sizes** 

tray teck indoor / outdoor

### DIMENSIONS

H 56 - mm W 575 - mm D 380 - mm

feet teck indoor / outdoor