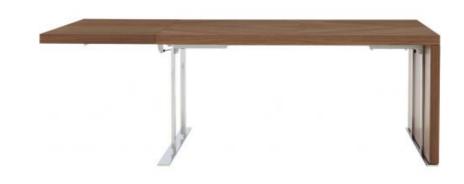

# Description

Dining table with extension leaf in lacquer. Top in alveolar panels; feet in brilliant-chromed steel. When in 'folded' position, the Cineline dining table measures H 74 x W 100 x L 160cm. The extensions are stowed vertically beneath the top on the two 'short' sides. In 'unfolded' position, the two extensions are lifted to horizontal position to make a top 298,4 x 100cm. The chromed metal frame is more or less hidden by the extensions when the table is in 'folded' position. This table will seat six comfortably when in folded position, and between ten and twelve when unfolded. If desired, one extension can be used rather than two.