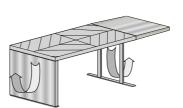

# Description

Dining table with extension leaf in lacquer. Top in alveolar panels; feet in brilliant-chromed steel. When in 'folded' position, the Cineline dining table measures H 74 x W 100 x L 160cm. The extensions are stowed vertically beneath the top on the two 'short' sides. In 'unfolded' position, the two extensions are lifted to horizontal position to make a top 298,4 x 100cm. The chromed metal frame is more or less hidden by the extensions when the table is in 'folded' position. This table will seat six comfortably when in folded position, and between ten and twelve when unfolded. If desired, one extension can be used rather than two.