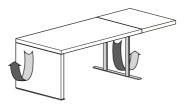

# Description

Dining table with extension leaf in lacquer. Top in alveolar panels; feet in brilliant-chromed steel. When in 'folded' position, the Cineline dining table measures H 74 x W 100 x L 160cm. The extensions are stowed vertically beneath the top on the two 'short' sides. In 'unfolded' position, the two extensions are lifted to horizontal position to make a top 298,4 x 100cm. The chromed metal frame is more or less hidden by the extensions when the table is in 'folded' position. This table will seat six comfortably when in folded position, and between ten and twelve when unfolded. If desired, one extension can be used rather than two.