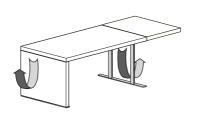

# Description

Dining table with extension leaf in lacquer. Top in alveolar panels; feet in brilliant-chromed steel. When in 'folded' position, the Cineline dining table measures H 74 x W 100 x L 160cm. The extensions are stowed vertically beneath the top on the two 'short' sides. In 'unfolded' position, the two extensions are lifted to horizontal position to make a top 298,4 x 100cm. The chromed metal frame is more or less hidden by the extensions when the table is in 'folded' position. This table will seat six comfortably when in folded position, and between ten and twelve when unfolded. If desired, one extension can be used rather than two.