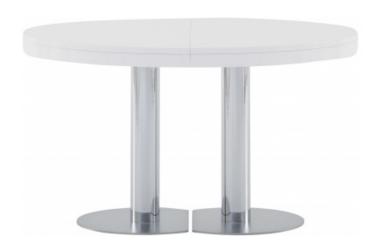

### Description

Dining table Ø 110 cm : Dining table supplied with 1 or 2 extensions (W 55 cm), to be stored separately. Unlike the 2 tops, these extensions do not have a lip. The two parts of the base and the plate at floor level are in steel: brilliant-chromed in the case of the bases and matt chromed-effect for the plate. The central base is in two parts (attached to the tops) which move apart when one wants to install the extension(s).

## DINING TABLE WHITE MARBLE-EFFECT CERAMIC STONEWARE + WHITE FENIX **EXTENSION CHROMED BASE**

### **DIMENSIONS**

H 740 mm - Ø 1100 mm