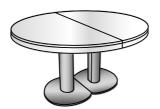

### Description

Dining table Ø 110 cm : Dining table supplied with 1 or 2 extensions (W 55 cm), to be stored separately. Unlike the 2 tops, these extensions do not have a lip. The two parts of the base and the plate at floor level are in steel: brilliant-chromed in the case of the bases and matt chromed-effect for the plate. The central base is in two parts (attached to the tops) which move apart when one wants to install the extension(s).

## DINING TABLE WHITE MARBLE-EFFECT CERAMIC STONEWARE + WHITE FENIX **EXTENSION CHROMED BASE**

### **DIMENSIONS**

H 740 mm - Ø 1100 mm