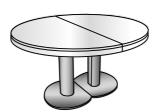

### Description

Dining table Ø 110 cm : Dining table supplied with 1 or 2 extensions (W 55 cm), to be stored separately. Unlike the 2 tops, these extensions do not have a lip. The two parts of the base and the plate at floor level are in steel: brilliant-chromed in the case of the bases and matt chromed-effect for the plate. The central base is in two parts (attached to the tops) which move apart when one wants to install the extension(s).

## DINING TABLE WHITE MARBLE-EFFECT CERAMIC STONEWARE + WHITE FENIX **EXTENSION CHROMED BASE**

### **DIMENSIONS**

H 740 mm - Ø 1100 mm