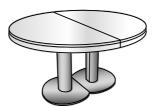

### Description

Dining table Ø 110 cm : Dining table supplied with 1 or 2 extensions (W 55 cm), to be stored separately. Unlike the 2 tops, these extensions do not have a lip. The two parts of the base and the plate at floor level are in steel: brilliant-chromed in the case of the bases and matt chromed-effect for the plate. The central base is in two parts (attached to the tops) which move apart when one wants to install the extension(s).

## DINING TABLE WHITE MARBLE-EFFECT CERAMIC STONEWARE + WHITE FENIX **EXTENSION CHROMED BASE**

### **DIMENSIONS**

H 740 mm - Ø 1100 mm