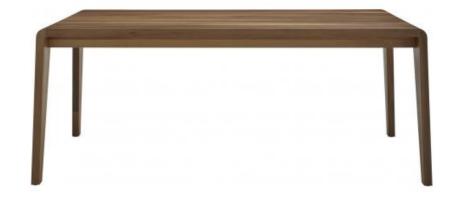

#### Description

CONCEPT: In the case of the Spirit of Forest table, Peter Maly almost lets himself become lyrical, complementing the rectangular top with softly sloping trapezoidal legs.

The rounded shape of the top's extremities also

The rounded shape of the top's extremities also helps soften the severity of the walnut.

The comfortable 100 cm width of the top may be perfectly customized with a choice of 9 lengths, from 160 to 240 cm (gradations of 10 cm).

QUALITY OF MANUFACTURE: dining table entirely made from natural vamished solid European walnut. Decorative finger joint detailing at junction of legs and top.

IMPORTANT: the dimensions indicated are

IMPORTANT: the dimensions indicated are those of the top. When calculating the total area of the table, 8 cm should be added to the length (owing to the slope of the legs).