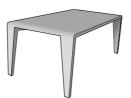

#### Description

CONCEPT: In the case of the Spirit of Forest table, Peter Maly almost lets himself become lyrical, complementing the rectangular top with softly sloping trapezoidal legs.

The rounded shape of the top's extremities also

The rounded shape of the top's extremities also helps soften the severity of the walnut.

The comfortable 100 cm width of the top may be perfectly customized with a choice of 9 lengths, from 160 to 240 cm (gradations of 10 cm).

QUALITY OF MANUFACTURE: dining table entirely made from natural vamished solid European walnut. Decorative finger joint detailing at junction of legs and top.

IMPORTANT: the dimensions indicated are

IMPORTANT: the dimensions indicated are those of the top. When calculating the total area of the table, 8 cm should be added to the length (owing to the slope of the legs).

#### **DINING TABLE SOLID EUROPEAN WALNUT**

#### DIMENSIONS

H 740 mm - W 1000 mm - L 1600 mm -