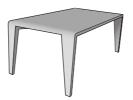

#### Description

CONCEPT: In the case of the Spirit of Forest table, Peter Maly almost lets himself become lyrical, complementing the rectangular top with softly sloping trapezoidal legs.

The rounded shape of the top's extremities also

The rounded shape of the top's extremities also helps soften the severity of the walnut.

The comfortable 100 cm width of the top may be perfectly customized with a choice of 9 lengths, from 160 to 240 cm (gradations of 10 cm).

QUALITY OF MANUFACTURE: dining table entirely made from natural vamished solid European walnut. Decorative finger joint detailing at junction of legs and top.

IMPORTANT: the dimensions indicated are

IMPORTANT: the dimensions indicated are those of the top. When calculating the total area of the table, 8 cm should be added to the length (owing to the slope of the legs).

#### **DINING TABLE SOLID EUROPEAN WALNUT**