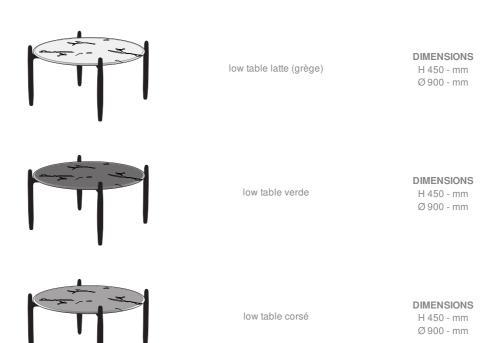

#### Description

Low table comprising a satin black lacquered solid beech base and a top in brilliant-polished marble LATTE colour (Brecha maritima) with antistain treatment and rounded edges. The above-indicated diameter corresponds to the overall dimensions of the table. The top alone has a diameter of 80 cm and is 2 cm thick.

Low table comprising a satin black lacquered solid beech base and a top in brilliant-polished marble VERDE colour (Indian Green) with antistain treatment and rounded edges. The above-indicated diameter corresponds to the overall dimensions of the table. The top alone has a diameter of 80 cm and is 2 cm thick.

Low table comprising a satin black lacquered solid beech base and a top in brilliant-polished marble CORSÉ colour (Marron emperador) with anti-stain treatment and rounded edges. The above-indicated diameter corresponds to the overall dimensions of the table. The top alone has a diameter of 80 cm and is 2 cm thick.

### **LOW TABLE LATTE (GRÈGE)**

#### **DIMENSIONS**

H 450 mm - Ø 900 mm