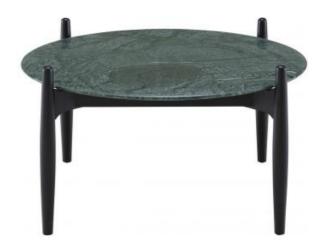

Low table comprising a satin black lacquered solid beech base and a top in brilliant-polished marble VERDE colour (Indian Green) with antistain treatment and rounded edges. The above-indicated diameter corresponds to the overall dimensions of the table. The top alone has a diameter of 80 cm and is 2 cm thick.