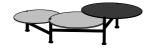

## Description

Low table with 3 different-sized tops (1 large one in black soft touch laminated panels and 2 others in natural sawn oak veneered panels) set on a black lacquered steel base. The 3 tables are linked together by their tubular base. This linking system enables the user to transform 3 tables into 2 or even 1 low table. The aboveindicated dimensions correspond to the table in closed position (with 3 superposed tops). With all 3 tops unfolded, its dimensions are: H 41 W 80 L 177 cm.