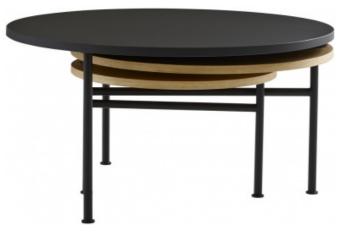

## Description

Low table with 3 different-sized tops (1 large one in black soft touch laminated panels and 2 others in natural sawn oak veneered panels) set on a black lacquered steel base. The 3 tables are linked together by their tubular base. This linking system enables the user to transform 3 tables into 2 or even 1 low table. The aboveindicated dimensions correspond to the table in closed position (with 3 superposed tops). With all 3 tops unfolded, its dimensions are: H 41 W 80 L 177 cm.

## LOW TABLE

**DIMENSIONS** H 410 mm - Ø 800 mm

Other sizes

low table

**DIMENSIONS** H 410 - mm Ø 800 - mm