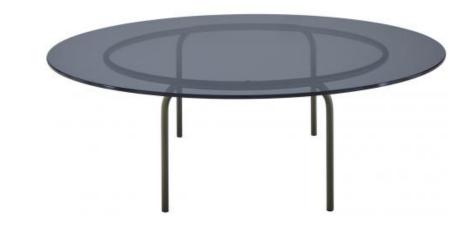

### Description

A fervent believer in timeless modernity, Eric Jourdan designed a mini-collection of occasional furniture which is chic and glamorous, classic yet contemporary. He designed it using ultra-simple yet highly expressive lines. The top in grey smoked glass brings an elegant sobriety which contrasts with the bronze finish of the four legs which themselves are discreet and very slim, almost frail. The rigorous minimalist construction marries with discreetly luxurious materials which flirt with the arty spirit of the gallery or high-end decoration: and the end result, two small, precious and infinitely seductive pieces. Low table with structure and base in bronze lacquered steel and top in grey smoked toughened glass (flat polished edges).

### **LOW TABLE**

DIMENSIONS H 350 mm - Ø 1100 mm

Other sizes

low table

DIMENSIONS H 350 - mm Ø 1100 - mm