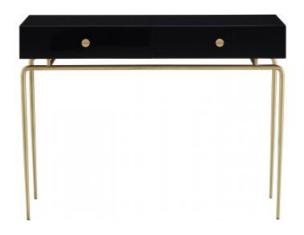

# Description

Funny little pieces, attractive and timeless, which will bring a quirky touch to a Haussmannian apartment, a contemporary home or a relaxed second home: this was what Michel Roset was counting on when he decided to put the Débourgeoisée bedside table and console into production.

Base and handle(s) in matt brushed brass-coated steel. Drawer(s) on invisible runners, equipped with controlled closing