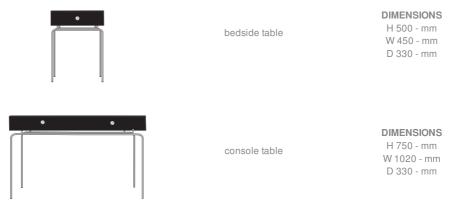

# ligne roset°

# DÉBOURGEOISÉE

## Design by

Desjeux Delaye

# Description

Funny little pieces, attractive and timeless, which will bring a quirky touch to a Haussmannian apartment, a contemporary home or a relaxed second home: this was what Michel Roset was counting on when he decided to put the Débourgeoisée bedside table and console into production.

Base and handle(s) in matt brushed brass-coated steel. Drawer(s) on invisible runners, equipped with controlled closing

#### **Technical Specifications**

## More info at

www.ligne-roset.com

© Ligne Roset 2018



# **BEDSIDE TABLE**

## **DIMENSIONS**

H 500 mm - W 450 mm - D 330 mm -

## Other sizes