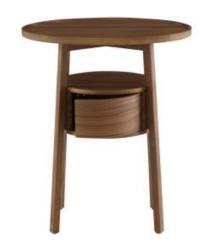

# Description

By night, this oval-topped walnut bedside table is a real piece of craftsmanship, with the possibility of placing objects at a range of different levels. By day, it will also find a useful place in the home!

3-level bedside table with structure, top and base in natural varnished solid American walnut. The edging of the chest is in walnut-veneered multi-ply; the interior and crosspieces are in gris plomb (lead grey) lacquer.

# BED SIDE TABLE / SOFA END TABLE