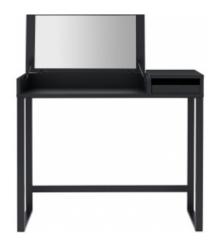

#### Description

Console table with black lacquered steel structure. The upper section is in panels of particleboard finished in black-stained ash veneer. The mirrored flap door is held open by two black leather straps. A small removable surface in black-stained ash is located in the right-hand niche, which has a silk grey lacquered interior. The dimensions indicated correspond to the item with the flap door raised; when this is closed the console's dimensions are H 85 W 100 D 35 cm.

#### **CONSOLE BLACK STAINED ASH**

#### **DIMENSIONS**

H 1180 mm - W 1000 mm - D 440 mm -