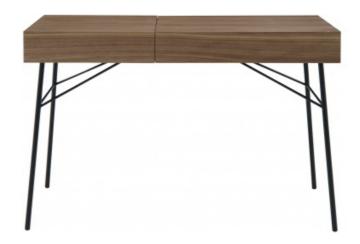

## Description

Feminine fumiture par excellence, the Juliette dressing table is particularly graceful. The dressing table space offers a large work surface. This is complemented by a drawer and a second storage space closed by a lift-up cover. This cover has a large mirror on its internal face, which can be used when the cover is in open position. The whole piece is made from panels of MDF finished in blond American walnut veneer, which brings a touch of both richness and warmth. This dressing table may also be used as an apartment desk.

Black lacquered steel base. Internal dimensions (in cm) of storage space: H 8.8 W 48 D 51.5. Internal dimensions of drawer: H 5 W 63 D 41.5.

## **DRESSING TABLE**

#### **DIMENSIONS**

H 760 mm - W 1200 mm - D 550 mm -

Other sizes

dressing table

DIMENSIONS H 760 - mm W 1200 - mm

D 550 - mm