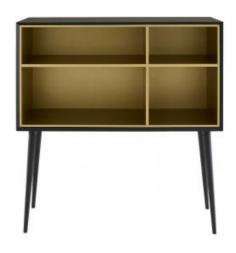

## Description

A very elegant open sideboard which puts a very contemporary twist on the best of the style of the Fifties and Seventies. Satin-finish blackstained MDF with red or lavender blue lacquered interior. Feet in solid satin-finish black-stained ash, screwed to a metal plate. Internal shelves are fixed.

sideboard black / brass

DIMENSIONS H 1250 - mm W 1200 - mm D 400 - mm