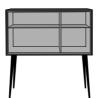

## Description

A very elegant open sideboard which puts a very contemporary twist on the best of the style of the Fifties and Seventies. Satin-finish blackstained MDF with red or lavender blue lacquered interior. Feet in solid satin-finish black-stained ash, screwed to a metal plate. Internal shelves are fixed.

## SIDEBOARD BLACK / LAVENDER BLUE

DIMENSIONS H 1250 mm - W 1200 mm - D 400 mm -

Other sizes

sideboard black / lavender blue

DIMENSIONS H 1250 - mm W 1200 - mm D 400 - mm

sideboard black / red

DIMENSIONS

H 1250 - mm W 1200 - mm D 400 - mm