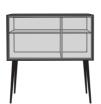

## Description

A very elegant open sideboard which puts a very contemporary twist on the best of the style of the Fifties and Seventies. Satin-finish blackstained MDF with red or lavender blue lacquered interior. Feet in solid satin-finish black-stained ash, screwed to a metal plate. Internal shelves are fixed.

## SIDEBOARD BLACK / LAVENDER BLUE

DIMENSIONS H 1250 mm - W 1200 mm - D 400 mm -

Other sizes

sideboard black / lavender blue

DIMENSIONS H 1250 - mm W 1200 - mm D 400 - mm

sideboard black / red

DIMENSIONS

H 1250 - mm W 1200 - mm D 400 - mm