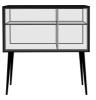

## Description

A very elegant open sideboard which puts a very contemporary twist on the best of the style of the Fifties and Seventies. Satin-finish blackstained MDF with red or lavender blue lacquered interior. Feet in solid satin-finish black-stained ash, screwed to a metal plate. Internal shelves are fixed.

## SIDEBOARD BLACK / LAVENDER BLUE

DIMENSIONS H 1250 mm - W 1200 mm - D 400 mm -

Other sizes

sideboard black / lavender blue

DIMENSIONS H 1250 - mm W 1200 - mm D 400 - mm

sideboard black / red

DIMENSIONS

H 1250 - mm W 1200 - mm D 400 - mm