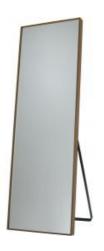

### Description

A very attractive walnut-framed mirror with rear support in black lacquered steel. Amongst the great many "psyche mirrors", Evan is a breath of fresh air. One can move it, turn it at will, depending on one's current requirements and the light in the room.

Mirror with frame in natural varnished solid American walnut; black lacquered steel support. The above-indicated height relates to the mirror when in use. The frame alone is 176 cm high.