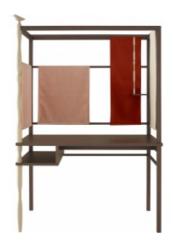

#### Description

Structure in anthracite-staines solid ash; work surface and shelves in matching ash veneered MDF. Two vertical stems in turned solid ash with decorative motif; the taller of the two is topped with a sculpted bird. These uprights are in greystained ash with visible graining. As an option, the structure may be fitted with a choice of 2 sets of 4 fabric screens, predefined by the designer. These fabric screens are simply draped over the horizontal bars of the structure, folded in two and held in place by weights, like washing hung out to try. Thus folded, they guarantee both opacity and intimacy.

### **DESK ANTHRACITE STAINED ASH**

#### **DIMENSIONS**

H 1790 mm - W 1200 mm - D 650 mm -