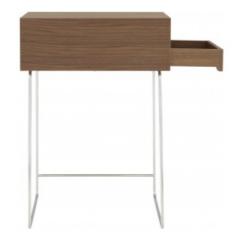

## Description

Base in brilliant-chromed steel with work surface in multi-ply finished in natural-stained American walnut and drawer lined in black leather. The above-indicated height corresponds to the overall height with the lid open; the height of the work surface is 74 cm.

The internal dimensions of the drawer enable it to accommodate A4 format documents (21 x 29.7 cm).

#### **DIMENSIONS**

H 840 mm - W 580 mm - D 500 mm -