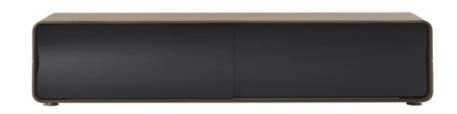

### TV CABINET SLIDING DOORS WALNUT / BLACK LACQUER

#### **DIMENSIONS**

H 430 mm - W 1960 mm - D 500 mm -

Other sizes

tv cabinet sliding doors walnut / black lacquer

DIMENSIONS

H 430 - mm W 1960 - mm D 500 - mm