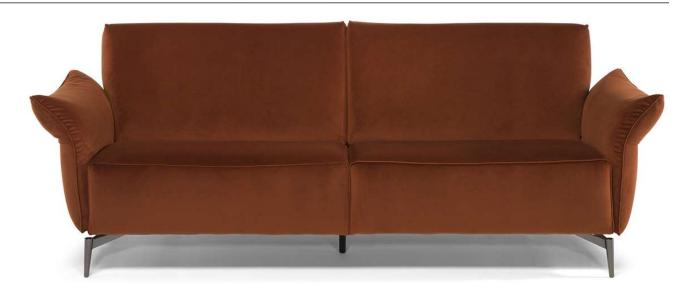

### **NOTES**

- Compactness, style and elegance are combined in a vintage-effect sofa that is ideal for urban and metropolitan spaces. The model features highly versatile configurations and coverings.
- In leather the model is available starting from cat. A0.
- Model is not available with article Misterbianco (cat. 30).
- Tight Seat Cushion (the seat cushions of the models are fixed to the frame)
- Tight Back Cushion (the back cushions of the models are fixed to the frame)
- With Leather Side (the sectional pieces come with leather sides)
- Internal wooden frame
- Without Feet Assembled (the feet will be in a bag inside the package)
- Plastic Wrap (the model will be wrapped in a plastic bag)
- Feet available in metal finishing 78 (Black Chrome)
- Feet height 14,0 cm