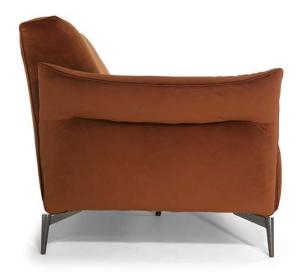

### **NOTES**

- Compactness, style and elegance are combined in a vintage-effect sofa that is ideal for urban and metropolitan spaces. The model features highly versatile configurations and coverings.
- In leather the model is available starting from cat. A0.
- Model is not available with article Misterbianco (cat. 30).
- Tight Seat Cushion (the seat cushions of the models are fixed to the frame)
- Tight Back Cushion (the back cushions of the models are fixed to the frame)
- With Leather Side (the sectional pieces come with leather sides)
- Internal wooden frame
- Without Feet Assembled (the feet will be in a bag inside the package)
- Plastic Wrap (the model will be wrapped in a plastic bag)
- Feet available in metal finishing 78 (Black Chrome)
- Feet height 14,0 cm