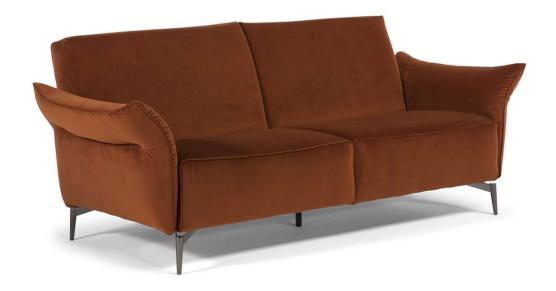

### **NOTES**

- Compactness, style and elegance are combined in a vintage-effect sofa that is ideal for urban and metropolitan spaces. The model features highly versatile configurations and coverings.
- In leather the model is available starting from cat. A0.
- Model is not available with article Misterbianco (cat. 30).
- Tight Seat Cushion (the seat cushions of the models are fixed to the frame)
- Tight Back Cushion (the back cushions of the models are fixed to the frame)
- With Leather Side (the sectional pieces come with leather sides)
- Internal wooden frame
- Without Feet Assembled (the feet will be in a bag inside the package)
- Plastic Wrap (the model will be wrapped in a plastic bag)
- Feet available in metal finishing 78 (Black Chrome)
- Feet height 14,0 cm