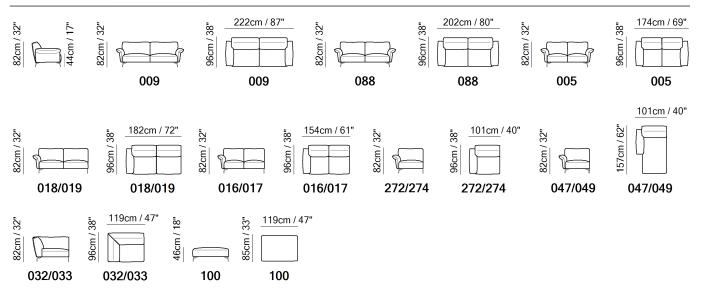

■ Vers. 009



■ Vers. 088



#### **SCHEMATICS**



### **COMPOSITION EXAMPLES**



## NATUZZI ITALIA

### Milano 3004

#### **TECHNICAL INFORMATION**

| *                                                                                                                                                                                                     | COVERING                           | Leather<br>✓     | Soft Cover<br>✓        |                                                    |              |                                              |
|-------------------------------------------------------------------------------------------------------------------------------------------------------------------------------------------------------|------------------------------------|------------------|------------------------|------------------