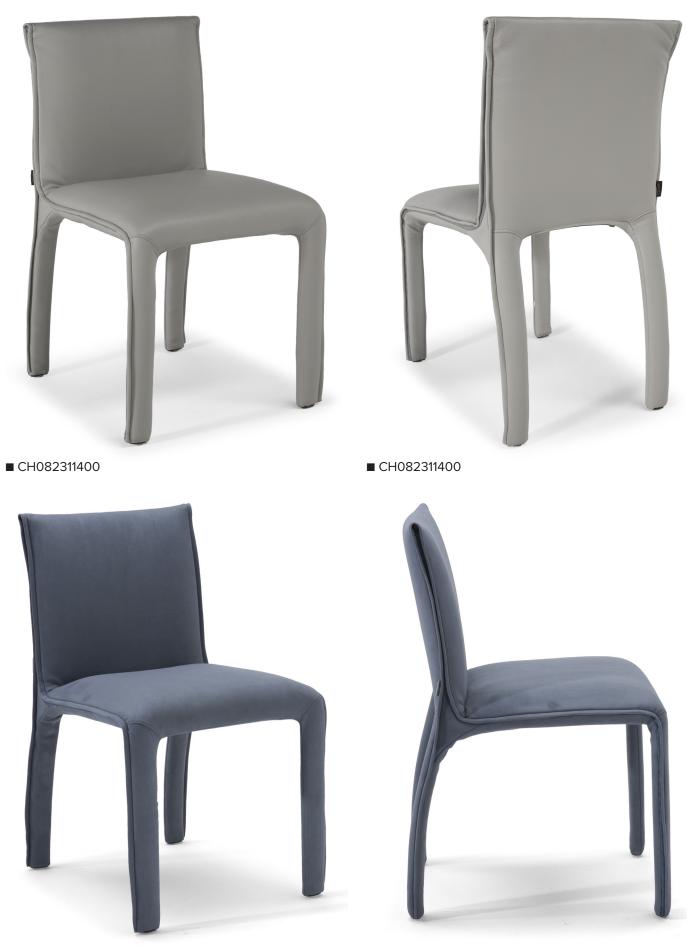

# NATUZZI ITALIA

# HEIDI CH08

### HEIDI CH08

### **TECHNICAL INFORMATION**

It has a simple design and a comfortable high-quality polyurethane seat and ergonomic flexible steel structure. Hedi is a chair with an extraordinarily crafted design, entirely covered and shaped by an unusual band running around its entire perimeter. The seat is a combination of history, tradition and craftsmanship.

#### PRODUCT DETAILS

Configurable chairs are available only with leather cat. 15 Le Mans and fabric cat. 88 Softech