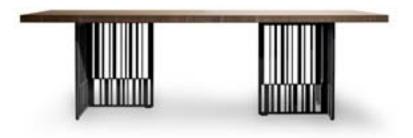

### CODEX — PATRICIA URQUIOLA 2011

1-

2

Codex, a table designed along the typical lines of Night&Day and Scriba. The accurate working of the base recalls the barcode theme and exalts the light shape without compromising the stability. The wood top, which has a considerable thickness, underscores the outstanding personality and natural features of the design.