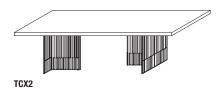

#### **DIMENSIONS**

#### rectangular table

W 2600 D 1100 H 740 W 102 3/8" D 43 1/4" H 29 1/8"