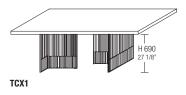

#### **DIMENSIONS**

#### rectangular table

W 2100 D 1100 H 740 W 82 5/8" D 43 1/4" H 29 1/8"