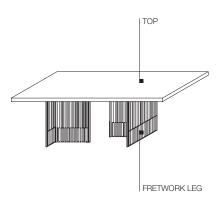

#### FRETWORK LEG

### Molteni & C

Panel in phenolic HPL laminate, painted in the colours of the "Molteni Range". Adjustable feet.

#### TOF

Honeycomb core wood panel, finished with sliced Oak (Quercus), Elm (Ulmus rubra) or Eucalyptus (Eucalyptus globulus) veneer.

**2**-